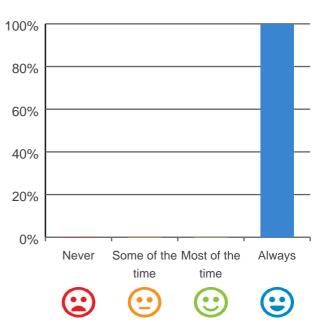

### Do staff treat you with respect?

## 

100% of responses were: most of the time or always