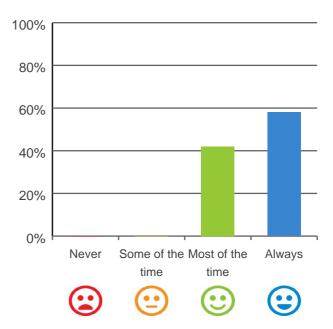

#### Do staff meet your healthcare needs?

100% of responses were: most of the time or always