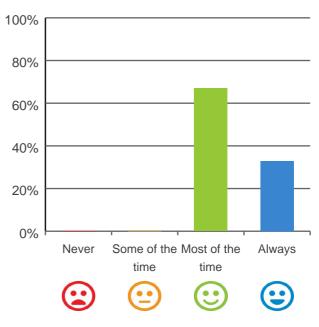

### Do staff treat you with respect?

## 

100% of responses were: most of the time or always