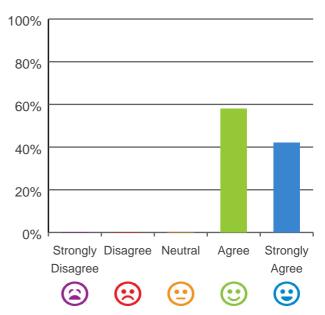

### The staff know what they are doing.

100% of responses were: agree or strongly agree