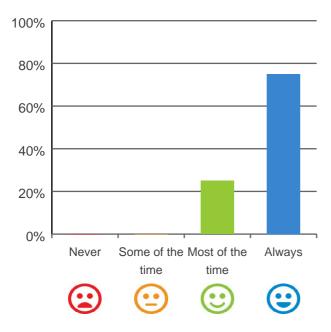

### Do you agree with these statements?

# If I'm feeling a bit sad or worried, there are staff here who I can talk to.

75% of responses were: agree or strongly agree