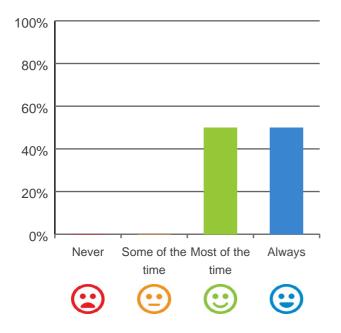

#### Do you like the food here?

100% of responses were: most of the time or always