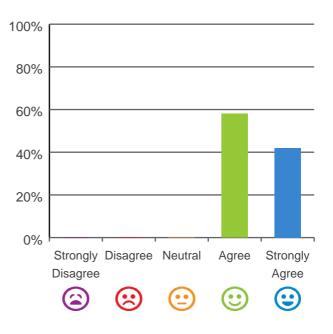

### Do you agree with these statements?

# If I'm feeling a bit sad or worried, there are staff here who I can talk to.

75% of responses were: agree or strongly agree