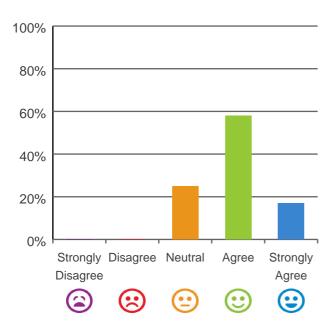

### Do you agree with these statements?

# If I'm feeling a bit sad or worried, there are staff here who I can talk to.

75% of responses were: agree or strongly agree