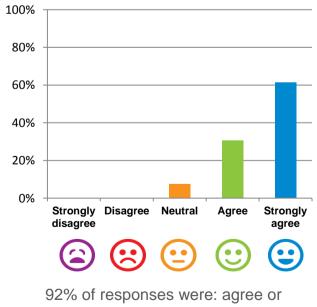

## The staff know what they are doing. 100%

85% of responses were: agree or

strongly agree