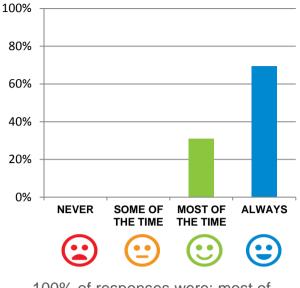

## What is your experience at the home?

Do staff treat you with respect?

100% of responses were: most of the time or always