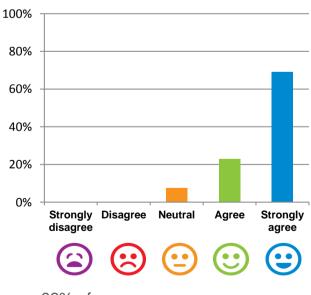

#### I am encouraged to do as much as possible for myself.

92% of responses were: agree or strongly agree

Home name: The Whiddon Group - Glenfield - Arthur Webb **RACS ID: 0242** 

Dates of audit: 20 November 17 to 24 November 17 RPT-ACC-0096 v14.3