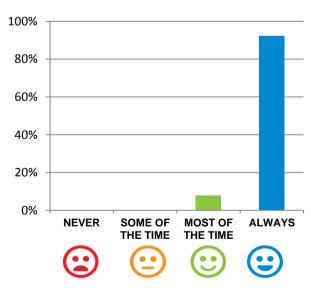

## The staff know what they are doing. 100%

85% of responses were: agree or

strongly agree