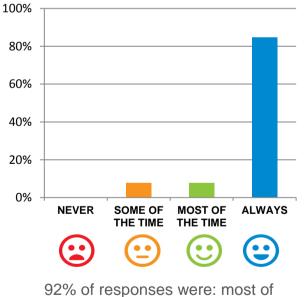

#### I am encouraged to do as much as possible for myself.

92% of responses were: agree or strongly agree

Home name: The Whiddon Group - Glenfield - Arthur Webb **RACS ID: 0242** 

Dates of audit: 20 November 17 to 24 November 17 RPT-ACC-0096 v14.3