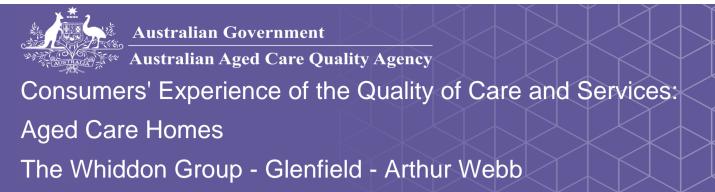

# Do staff follow up when you raise things with them?

100% of responses were: most of the time or always