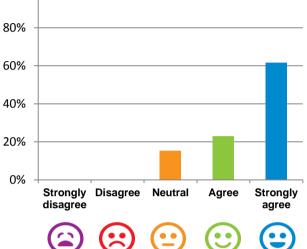

### Do you agree with these statements?

If I'm feeling a bit sad or worried, there are staff here who I can talk to.