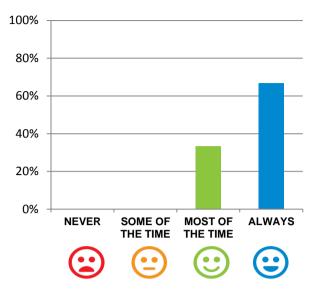

#### Do the staff explain things to you?

93% of responses were: most of the time or always