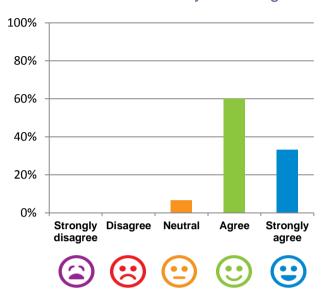

## If I'm feeling a bit sad or worried, there are staff here who I can talk to.

87% of responses were: agree or strongly agree