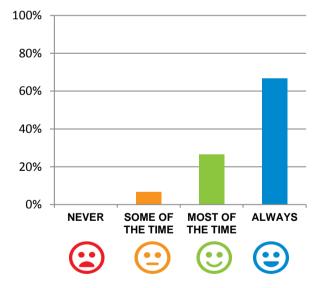

#### Do the staff explain things to you?

93% of responses were: most of the time or always