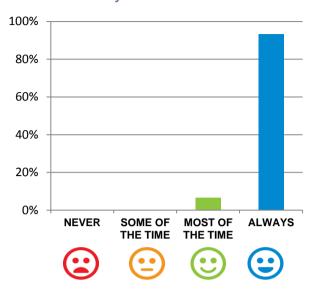

#### Do staff meet your healthcare needs?

100% of responses were: most of the time or always