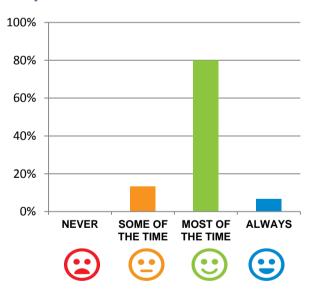

#### Do you like the food here?

87% of responses were: most of the time or always