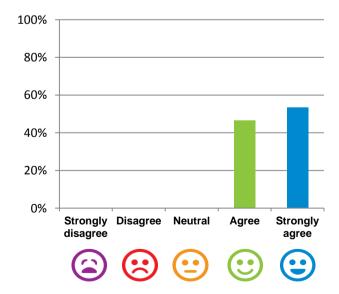

## If I'm feeling a bit sad or worried, there are staff here who I can talk to.

87% of responses were: agree or strongly agree

#### The staff know what they are doing.

93% of responses were: agree or strongly agree