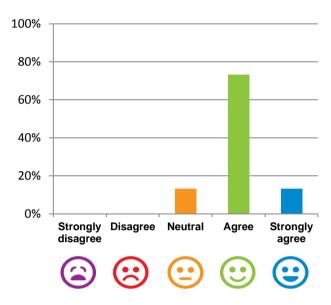

#### The staff know what they are doing.

93% of responses were: agree or strongly agree