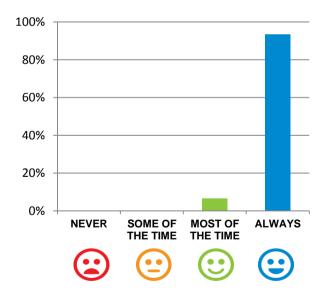

#### Do staff treat you with respect?

100% of responses were: most of the time or always