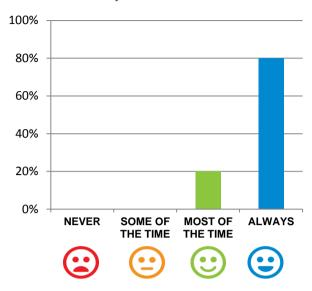

#### Do you like the food here?

85% of responses were: most of the time or always