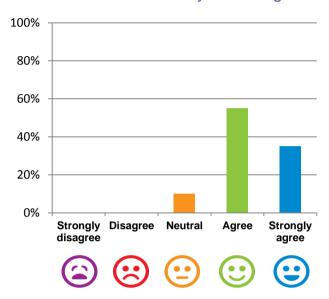

# I am encouraged to do as much as possible for myself.

95% of responses were: agree or strongly agree

Home name: The Whiddon Group - Glenfield RACS ID: 2135

Dates of audit: 20 November 17 to 24 November 17 RPT-ACC-0096 v14.3