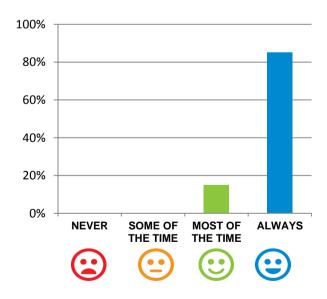

#### Do staff meet your healthcare needs?

100% of responses were: most of the time or always