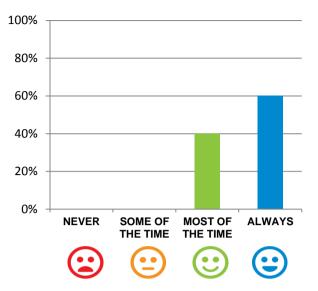

## If I'm feeling a bit sad or worried, there are staff here who I can talk to.

85% of responses were: agree or strongly agree