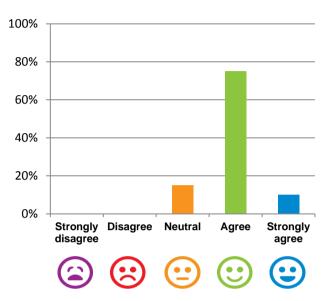

#### The staff know what they are doing.

90% of responses were: agree or strongly agree