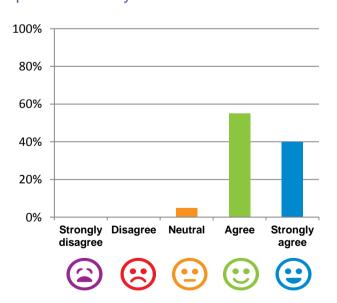

#### The staff know what they are doing.

90% of responses were: agree or strongly agree