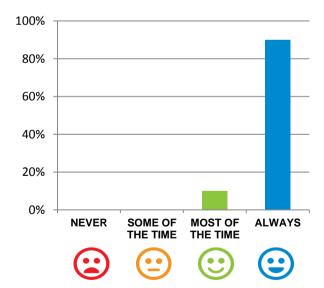

#### Do staff treat you with respect?

100% of responses were: most of the time or always