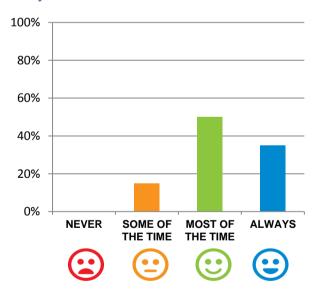

#### Do you like the food here?

85% of responses were: most of the time or always