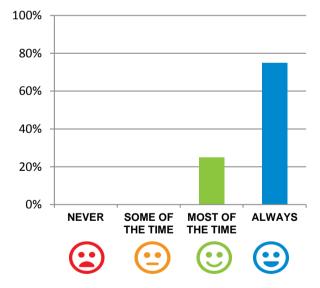

#### Do staff meet your healthcare needs?

100% of responses were: most of the time or always