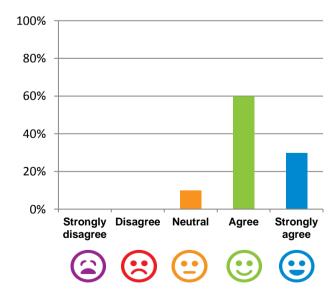

## If I'm feeling a bit sad or worried, there are staff here who I can talk to.

85% of responses were: agree or strongly agree