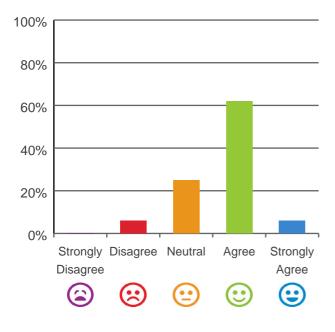

### Do you agree with these statements?

If I'm feeling a bit sad or worried, there are staff here who I can talk to.

69% of responses were: agree or strongly agree

This place is well run.

#### The staff know what they are doing.

94% of responses were: agree or strongly agree