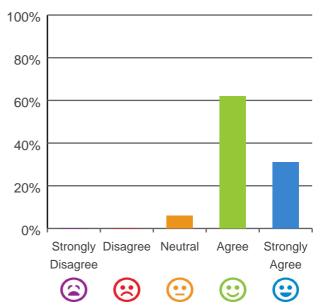

### Do you agree with these statements?

If I'm feeling a bit sad or worried, there are staff here who I can talk to.

69% of responses were: agree or strongly agree

This place is well run.