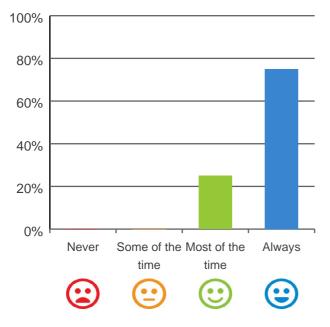

# Do staff follow up when you raise things with them?

88% of responses were: most of the time or always

94% of responses were: most of the time or always