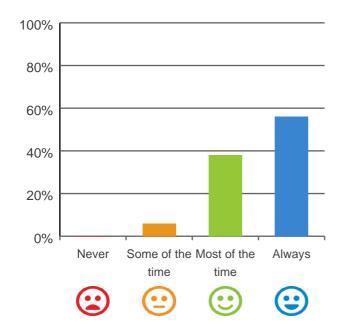

Do staff meet your healthcare needs?

100% of responses were: most of the time or always

Do staff explain things to you?