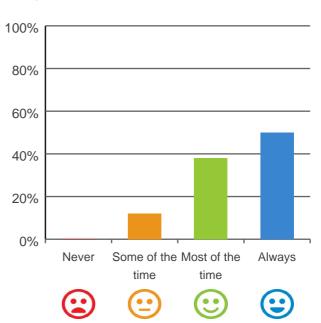

# Do staff follow up when you raise things with them?

88% of responses were: most of the time or always

94% of responses were: most of the time or always