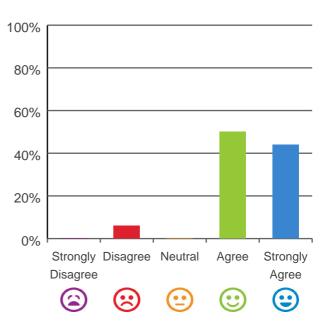

#### The staff know what they are doing.

94% of responses were: agree or strongly agree

#### 100% 80% 60% 40% 20% 0% Strongly Disagree Neutral Agree Strongly Disagree EXEC EXE EXE EXECTED IN INCOMPANY Agree In Incompany Agree Incompany Incompan

88% of responses were: agree or strongly agree