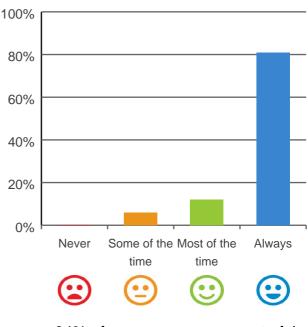

Do staff meet your healthcare needs?

100% of responses were: most of the time or always

Do staff explain things to you?