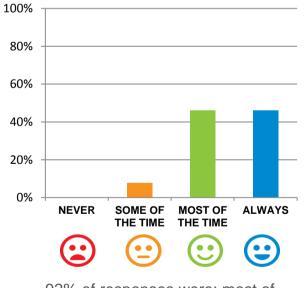

### Do the staff explain things to you?

92% of responses were: most of the time or always