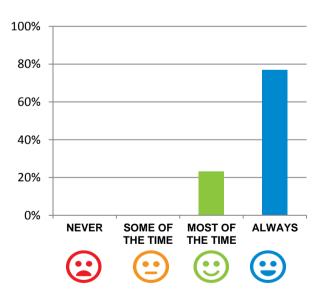

## What is your experience at the home?

Do staff treat you with respect?

100% of responses were: most of the time or always