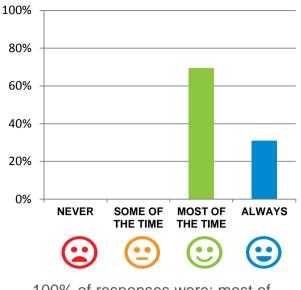

## What is your experience at the home?

Do staff treat you with respect?

100% of responses were: most of the time or always