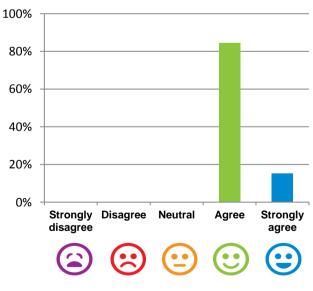

## The staff know what they are doing.

92% of responses were: agree or strongly agree