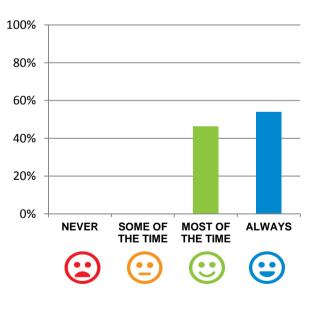

Do staff meet your healthcare needs?

100% of responses were: most of the time or always