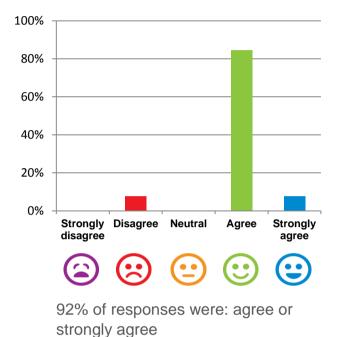

## The staff know what they are doing.

92% of responses were: agree or strongly agree