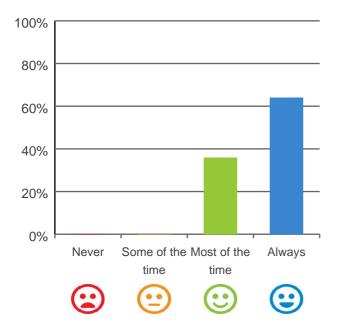

### Do you like the food here?

# 

86% of responses were: most of the time or always