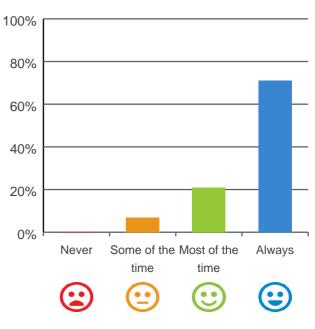

# Are you encouraged to do as much as possible for yourself?

93% of responses were: most of the time or always