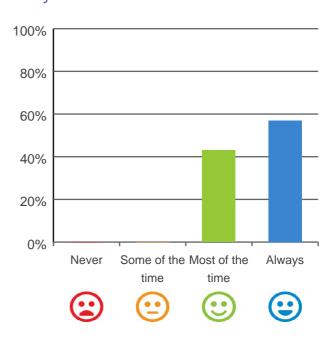

### Is this place well run?

# 80% 60% 40% 20% Never Some of the Most of the Always time time Column 100%

100% of responses were: most of the time or always