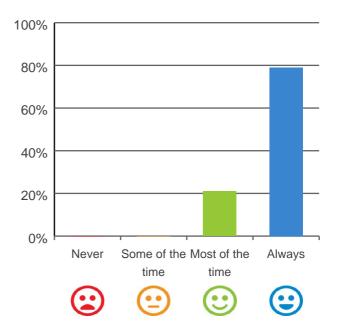

### Are staff kind and caring?

93% of responses were: most of the time or always