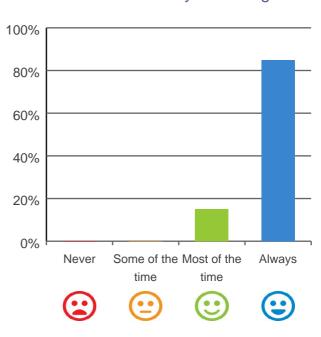

#### Do you have a say in your daily activities?

# 100% 80% 60% 40% 20% Never Some of the Most of the Always time time

92% of responses were: most of the time or always