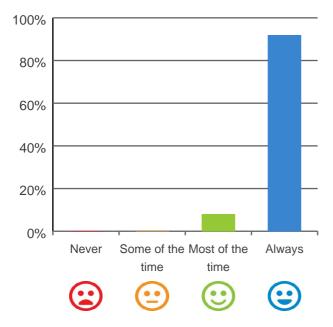

#### Do staff treat you with respect?

## 

100% of responses were: most of the time or always