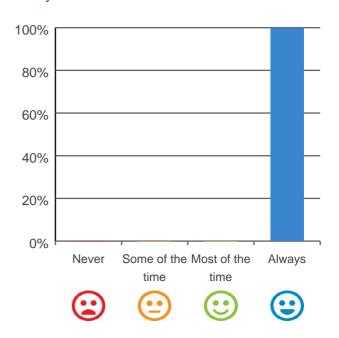

#### Do you feel safe here?

## 

100% of responses were: most of the time or always