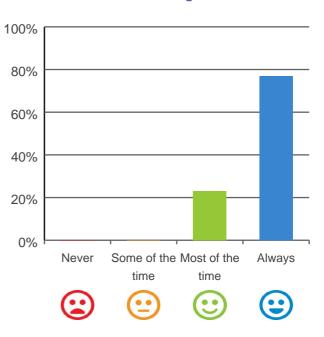

#### Do you have a say in your daily activities?

# 100% 80% 60% 40% 20% Never Some of the Most of the Always time time

92% of responses were: most of the time or always