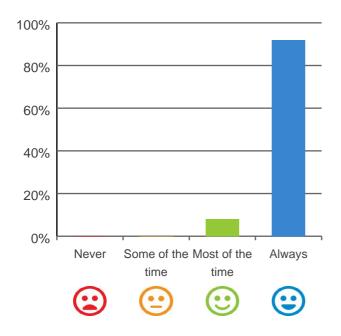

#### Do you feel safe here?

## 

100% of responses were: most of the time or always