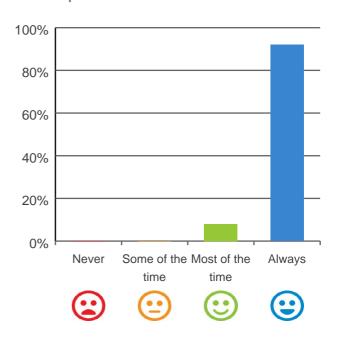

#### Do staff treat you with respect?

## 

100% of responses were: most of the time or always