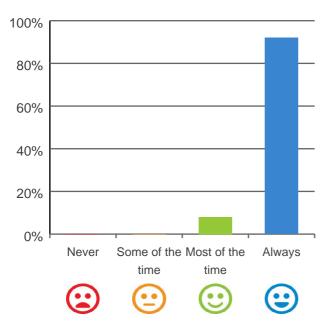

#### Do you feel safe here?

## 

100% of responses were: most of the time or always