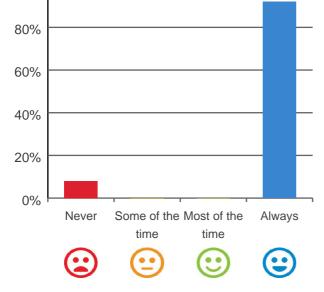

# Do staff follow up when you raise things with them?

92% of responses were: most of the time or always