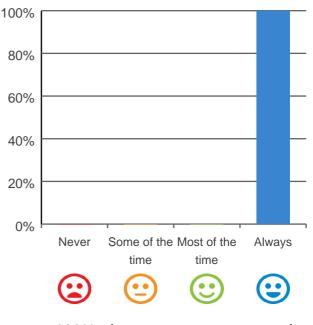

## Are you encouraged to do as much as possible for yourself?

100% of responses were: most of the time or always

This document is designed for online viewing. Printed copies, although permitted, are deemed Uncontrolled from 14:24 hours on 04/10/2019

100% of responses were: most of the time or always