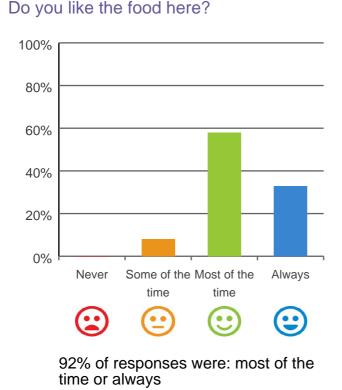

# Do staff follow up when you raise things with them?

92% of responses were: most of the time or always