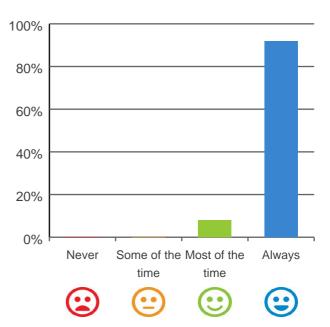

# Do staff follow up when you raise things with them?

92% of responses were: most of the time or always