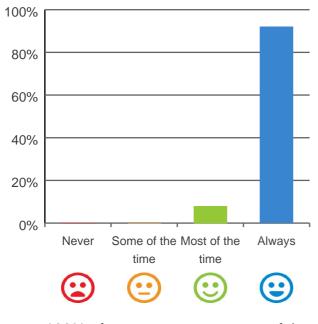

### Do you have a say in your daily activities?

100%

92% of responses were: most of the time or always

100% 80% 60% 40% 20% 0% Some of the Most of the Always Never time time • • . .

> 92% of responses were: most of the time or always