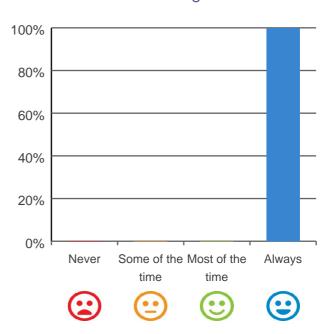

#### Do you get the care you need?

100% of responses were: most of the time or always