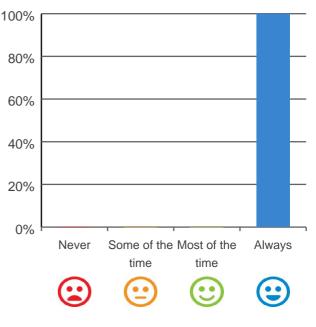

s were: most of the time or always

Service name: Tuia Lodge RACS ID: 7124

### Is this place well run?



100% of responses were: most of the time or always

#### Do you get the care you need?



100% of responses were: most of the time or always

### Do staff know what they are doing?



100% of responses were: most of the time or always

## Are you encouraged to do as much as possible for yourself?



100% of responses were: most of the time or always

This document is designed for online viewing. Printed copies, although permitted, are deemed Uncontrolled from 14:24 hours on 04/10/2019





100% of responses were: most of the time or always

# Do staff follow up when you raise things with them?



92% of responses were: most of the time or always

### Do staff treat you with respect?



100% of responses were: most of the time or always

Are staff kind and caring?



100% of responses were: most of the time or always

This document is designed for online viewing. Printed copies, although permitted, are deemed Uncontrolled from 14:24 hours on 04/10/2019

### Do you have a say in your daily activities?

100%



92% of responses were: most of the time or always

100% 80% 60% 40% 20% 0% Some of the Most of the Always Never time time • • . .

> 92% of responses were: most of the time or always