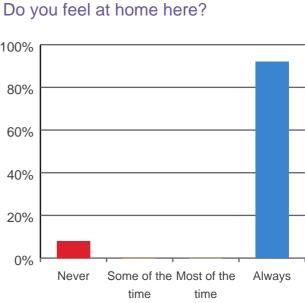

100% of responses were: most of the time or always

# Do staff follow up when you raise things with them?

92% of responses were: most of the time or always