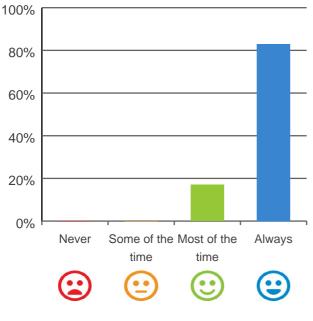

### Do you have a say in your daily activities?

100%

92% of responses were: most of the time or always

100% 80% 60% 40% 20% 0% Some of the Most of the Always Never time time • • . .

> 92% of responses were: most of the time or always