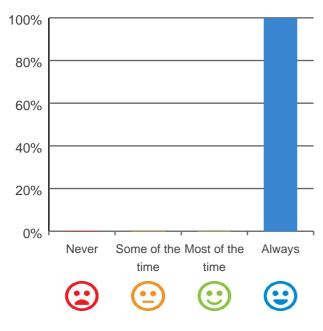

### Do staff treat you with respect?

100% of responses were: most of the time or always

Are staff kind and caring?

100% of responses were: most of the time or always

This document is designed for online viewing. Printed copies, although permitted, are deemed Uncontrolled from 14:24 hours on 04/10/2019