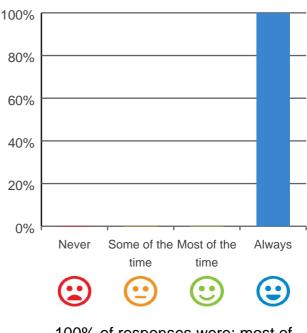

### What is your experience at the service?

Do you feel safe here?

100% of responses were: most of the time or always

Service name: Tuia Lodge RACS ID: 7124

### Is this place well run?

100% of responses were: most of the time or always

#### Do you get the care you need?

100% of responses were: most of the time or always

### Do staff know what they are doing?

100% of responses were: most of the time or always

## Are you encouraged to do as much as possible for yourself?

100% of responses were: most of the time or always

This document is designed for online viewing. Printed copies, although permitted, are deemed Uncontrolled from 14:24 hours on 04/10/2019

100% of responses were: most of the time or always

### Do staff treat you with respect?

100% of responses were: most of the time or always

Are staff kind and caring?

100% of responses were: most of the time or always

This document is designed for online viewing. Printed copies, although permitted, are deemed Uncontrolled from 14:24 hours on 04/10/2019