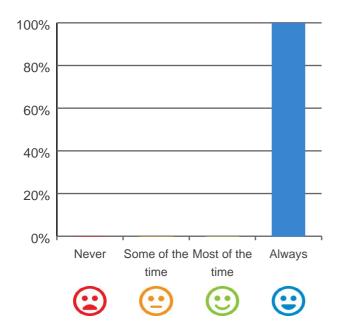

#### Do staff treat you with respect?

### 

100% of responses were: most of the time or always