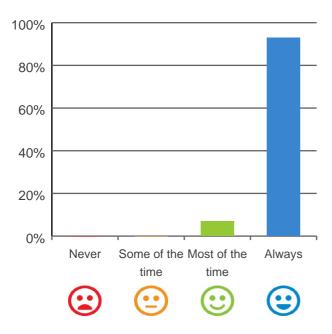

reports.For more general information on aged care, visit www.myagedcare.gov.au.

\* Number of consumers interviewed: 12Number of representatives interviewed: 2

#### What is your experience at the home?

#### Do staff treat you with respect?

### 

100% of responses were: most of the time or always

#### Do you like the food here?



79% of responses were: most of the time or always

#### Do you feel safe here?



100% of responses were: most of the time or always

#### Is this place well run?



93% of responses were: most of the time or always

#### Do you get the care you need?



100% of responses were: most of the time or always

#### Do staff know what they are doing?



100% of responses were: most of the time or always

# Are you encouraged to do as much as possible for yourself?



100% of responses were: most of the time or always

#### Do staff explain things to you?



100% of responses were: most of the time or always

# Do staff follow up when you raise things with them?



100% of responses were: most of the time or always

#### Are staff kind and caring?



100% of responses were: most of the time or always

#### Do you have a say in your daily activities?

# 100% 80% 60% 40% 20% Never Some of the Most of the Always time time

93% of responses were: most of the time or always

#### Do you feel at home here?



100% of responses were: most of the time or always