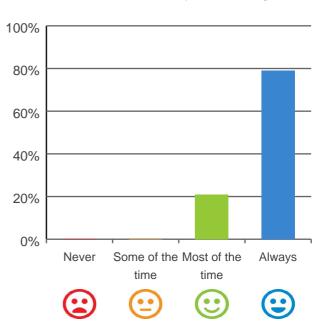

#### Do you like the food here?

79% of responses were: most of the time or always