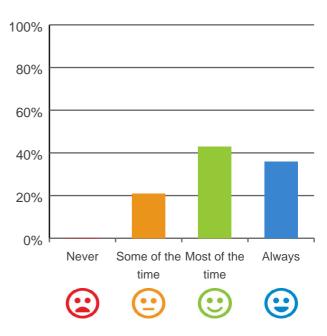

#### Do you like the food here?

79% of responses were: most of the time or always