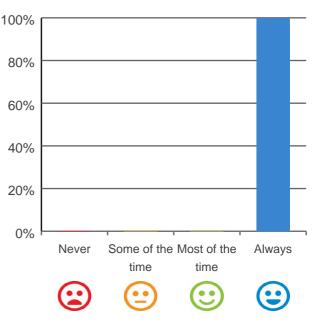

#### Do staff treat you with respect?

### 

100% of responses were: most of the time or always