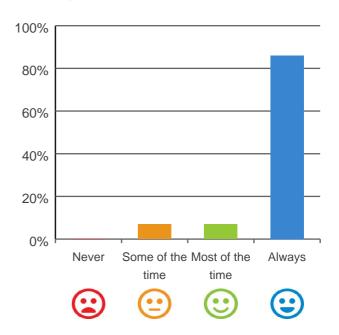

#### Do you have a say in your daily activities?

# 100% 80% 60% 40% 20% Never Some of the Most of the Always time time

93% of responses were: most of the time or always