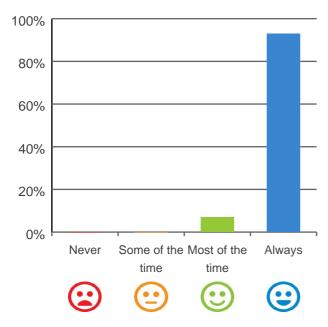

at least 10 per cent of the people who live there. Those we interviewed for this report were randomly selected\*. The results are presented in this report which will help you understand the experience of consumers living at the service. It should be read alongside the audit report on the service available at the Commission's Report Search page at http://www.agedcarequality.gov.au/reports.For more general information on aged care, visit www.myagedcare.gov.au.

\* Number of consumers interviewed: 12Number of representatives interviewed: 2

#### What is your experience at the home?

#### Do staff treat you with respect?

### 

100% of responses were: most of the time or always

#### Do you like the food here?



79% of responses were: most of the time or always

#### Do you feel safe here?



100% of responses were: most of the time or always

#### Is this place well run?



93% of responses were: most of the time or always

#### Do you get the care you need?



100% of responses were: most of the time or always

#### Do staff know what they are doing?



100% of responses were: most of the time or always

# Are you encouraged to do as much as possible for yourself?



100% of responses were: most of the time or always

#### Do staff explain things to you?



100% of responses were: most of the time or always

# Do staff follow up when you raise things with them?



100% of responses were: most of the time or always

#### Are staff kind and caring?



100% of responses were: most of the time or always

#### Do you have a say in your daily activities?

# 100% 80% 60% 40% 20% N