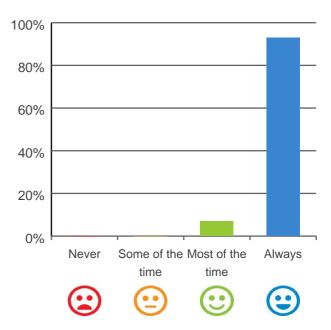

# 100% 80% 60% 40% 20% Never Some of the Most of the Always time time

93% of responses were: most of the time or always