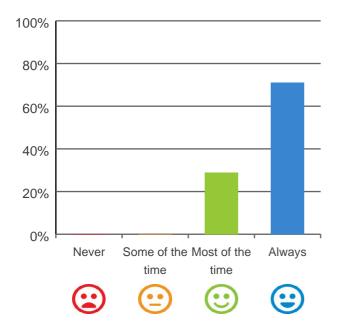

#### Do you like the food here?

79% of responses were: most of the time or always