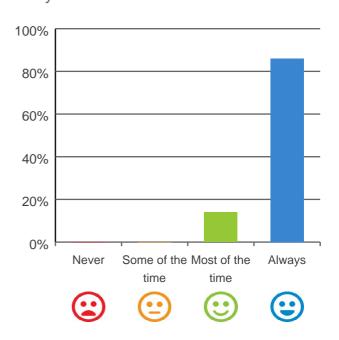

#### Is this place well run?

93% of responses were: most of the time or always

# 100% 80% 60% 40% 20% Never Some of the Most of the Always time time

93% of responses were: most of the time or always