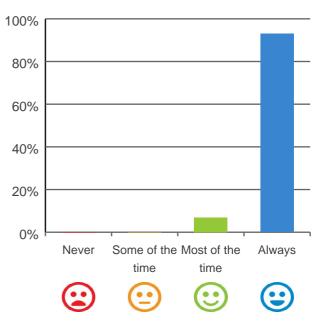

#### Do staff treat you with respect?

### 

93% of responses were: most of the time or always

**RACS ID: 8059** 