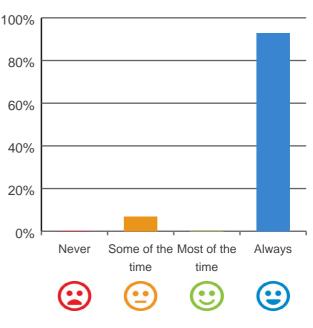

## Do staff follow up when you raise things with them?

93% of responses were: most of the time or always