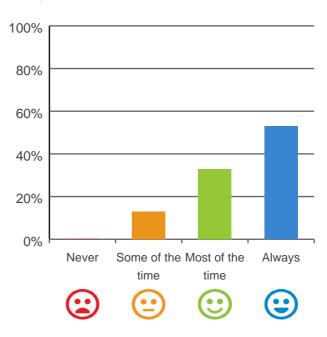

#### Do you feel at home here?

80% of responses were: most of the time or always

Dates of audit: 09 Jul 2019 to 11 Jul 2019