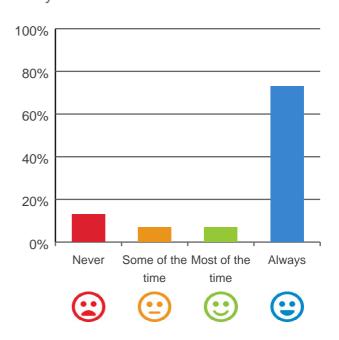

#### Do staff treat you with respect?

### 

93% of responses were: most of the time or always

**RACS ID: 8059** 