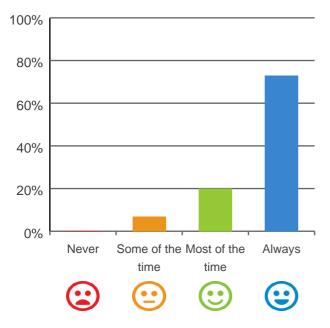

#### Do staff explain things to you?

93% of responses were: most of the time or always