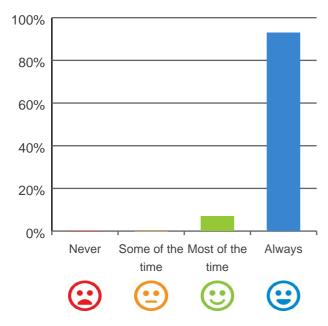

resented in this report which will help you understand the experience of consumers living at the service. It should be read alongside the audit report on the service available at the Commission's Report Search page at http://www.agedcarequality.gov.au/reports.For more general information on aged care, visit www.myagedcare.gov.au.

\* Number of consumers interviewed: 13Number of representatives interviewed: 2

#### What is your experience at the home?

#### Do staff treat you with respect?

### 

93% of responses were: most of the time or always

**RACS ID: 8059** 

#### Do you like the food here?



87% of responses were: most of the time or always

Service name: Uniting AgeWell Aldersgate Village Dates of audit: 09 Jul 2019 to 11 Jul 2019

RPT-ACC-0095 v19.0

#### Do you feel safe here?



100% of responses were: most of the time or always

#### Is this place well run?



100% of responses were: most of the time or always

#### Do you get the care you need?



93% of responses were: most of the time or always

#### Do staff know what they are doing?



100% of responses were: most of the time or always

Dates of audit: 09 Jul 2019 to 11 Jul 2019

## Are you encouraged to do as much as possible for yourself?

# 100% 80% 60% 40% 20% Never Some of the Most of the Always time time Calculate time Calculate time

100% of responses were: most of the time or always

#### Do staff explain things to you?



93% of responses were: most of the time or always

## Do staff follow up when you raise things with them?



93% of responses were: most of the time or always

#### Are staff kin