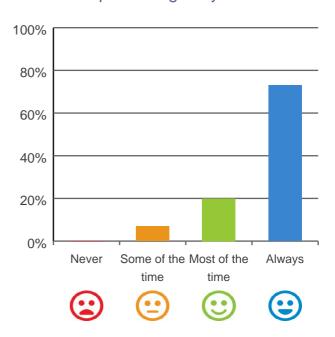

#### Do you get the care you need?

93% of responses were: most of the time or always