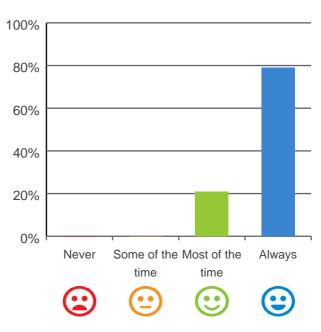

### Do you like the food here?

# 

72% of responses were: most of the time or always