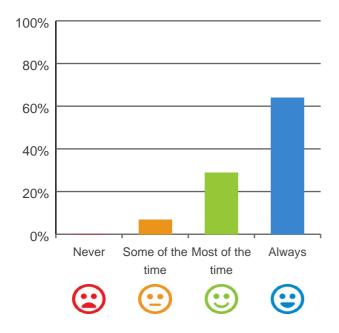

#### Is this place well run?

## 

100% of responses were: most of the time or always