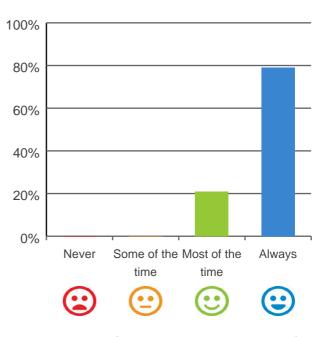

### Do you get the care you need?

100% of responses were: most of the time or always