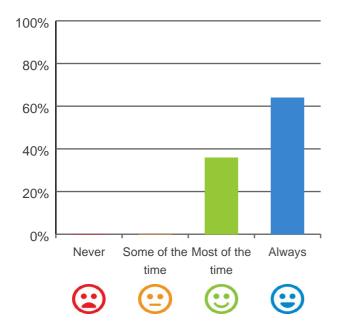

### Do you have a say in your daily activities?

## 

93% of responses were: most of the time or always