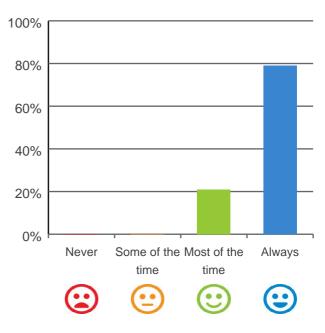

### Do you feel at home here?

78% of responses were: most of the time or always

Dates of audit: 03 Sep 2019 to 04 Sep 2019