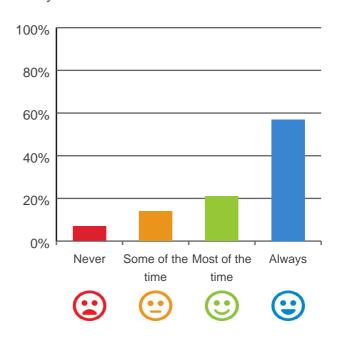

### Do you feel at home here?

78% of responses were: most of the time or always

Dates of audit: 03 Sep 2019 to 04 Sep 2019