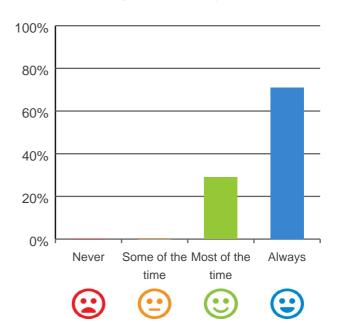

### Do you like the food here?

# 

72% of responses were: most of the time or always