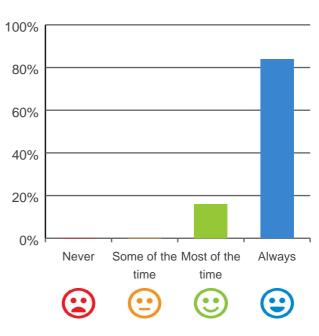

# Do you like the food here?

# 

81% of responses were: most of the time or always