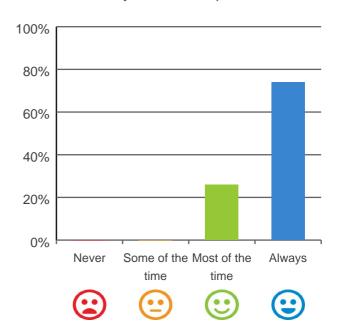

# Do you like the food here?

# 

81% of responses were: most of the time or always