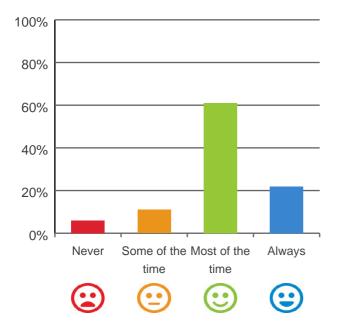

### Is this place well run?

# 

100% of responses were: most of the time or always