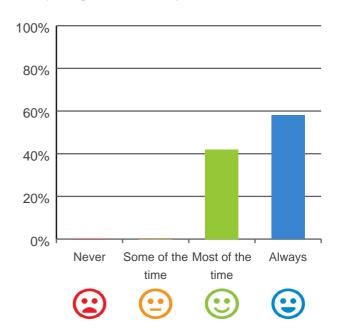

### Is this place well run?

# 

100% of responses were: most of the time or always