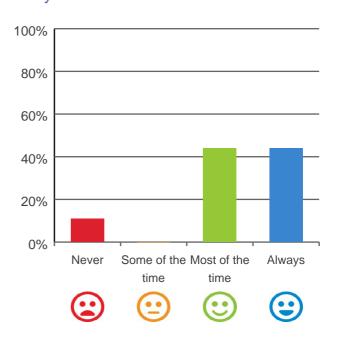

## Do staff follow up when you raise things with them?

83% of responses were: most of the time or always