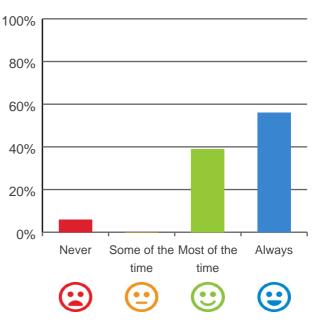

re general information on aged care, visit www.myagedcare.gov.au.

\* Number of consumers interviewed: 18Number of representatives interviewed: 3

# What is your experience at the service?

# Do you like the food here?

# 

81% of responses were: most of the time or always

# Do you feel safe here?



100% of responses were: most of the time or always

Service name: Uniting AgeWell Box Hill

RACS ID: 3088

Dates of audit: 18 Sep 2019 to 20 Sep 2019

RPT-ACC-0095 v19.0

### Is this place well run?

# 

100% of responses were: most of the time or always

# Do you get the care you need?



100% of responses were: most of the time or always

# Do staff know what they are doing?



100% of responses were: most of the time or always

# Are you encouraged to do as much as possible for yourself?



94% of responses were: most of the time or always

Dates of audit: 18 Sep 2019 to 20 Sep 2019

# Do staff explain things to you?

# 100% 80% 60% 40% 20% 0% Some of the Most of the Never Always time time

94% of responses were: most of the time or always

# Do staff treat you with respect?



100% of responses were: most of the time or always

## Do staff follow up when you raise things with them?



83% of responses were: most of the time or always

# Are staff kind and caring?



94% of responses were: most of the time or always

# Do you have a say in your daily activities?

# 100% 80% 60% 40% 20% Never Some of the Most of the Always time time

100% of responses were: most of the time or always

# Do you feel at home here?



89% of responses were: most of the time or always