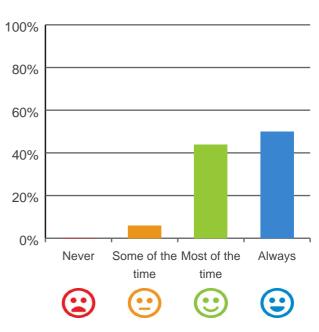

# Are you encouraged to do as much as possible for yourself?

94% of responses were: most of the time or always

Dates of audit: 18 Sep 2019 to 20 Sep 2019