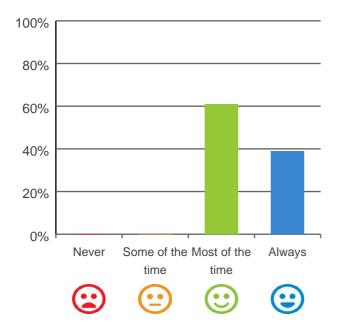

# Are you encouraged to do as much as possible for yourself?

94% of responses were: most of the time or always

Dates of audit: 18 Sep 2019 to 20 Sep 2019