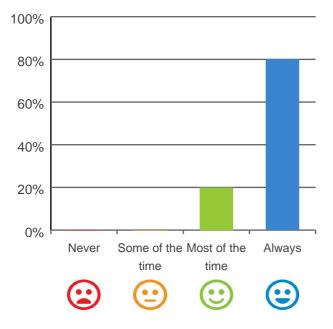

### Do you like the food here?

73% of responses were: most of the time or always

This document is designed for online viewing. Printed copies, although permitted, are deemed Uncontrolled from 15:00 hours on 19/12/2018