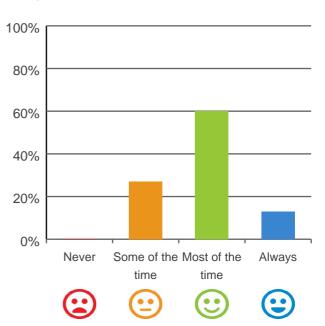

### Do you like the food here?

73% of responses were: most of the time or always

This document is designed for online viewing. Printed copies, although permitted, are deemed Uncontrolled from 15:00 hours on 19/12/2018