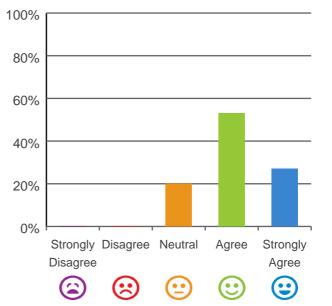

### Do you agree with these statements?

If I'm feeling a bit sad or worried, there are staff here who I can talk to.

87% of responses were: agree or strongly agree

This place is well run.

#### The staff know what they are doing.

80% of responses were: agree or strongly agree

100% 80% 60% 40% 20% 0% Strongly Disagree Neutral Agree Strongly Disagree EXEC EXE EXECTED IN INCLUSION INCLUS INC