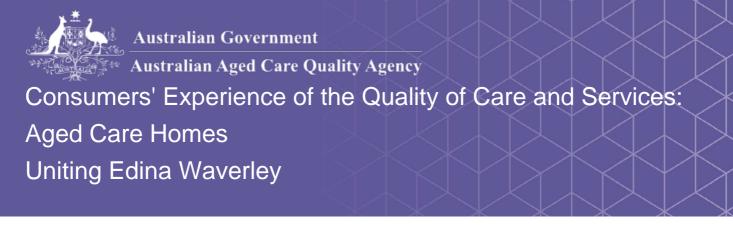

## Do staff follow up when you raise things with them?

93% of responses were: most of the time or always

87% of responses were: most of the time or always