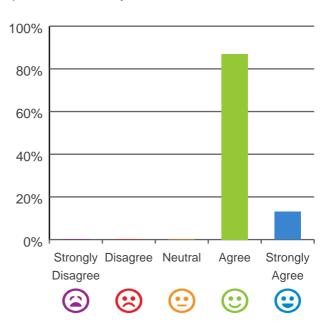

87% of responses were: agree or strongly agree

# I am encouraged to do as much as possible for myself.

100% of responses were: agree or strongly agree