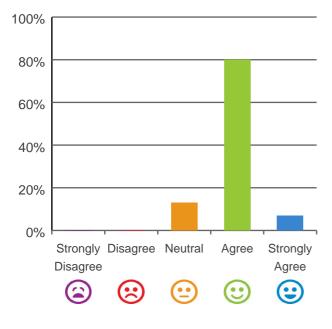

#### The staff know what they are doing.

80% of responses were: agree or strongly agree

100% 80% 60% 40% 20% 0% Strongly Disagree Neutral Agree Strongly Disagree EXEC EXE EXECTED IN INCLUSION INCLUS INC