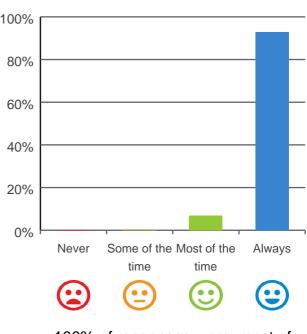

## Do staff follow up when you raise things with them?

93% of responses were: most of the time or always

87% of responses were: most of the time or always