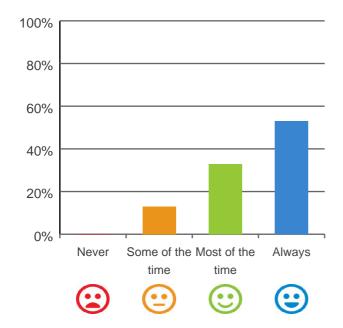

## Do staff follow up when you raise things with them?

93% of responses were: most of the time or always

87% of responses were: most of the time or always