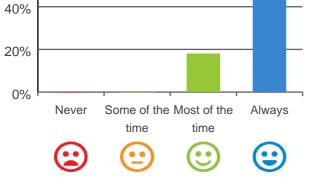

### Do staff know what they are doing?

94% of responses were: most of the time or always