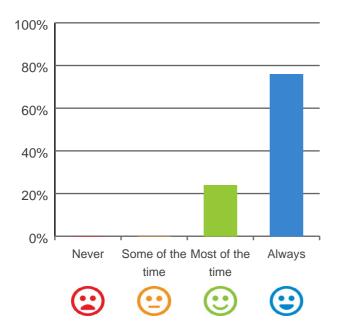

### Do you get the care you need?

100% of responses were: most of the time or always