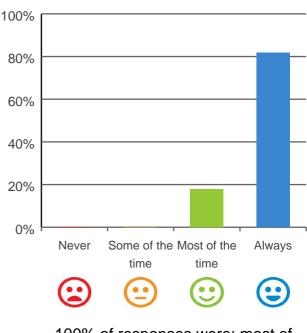

### Do staff know what they are doing?

94% of responses were: most of the time or always