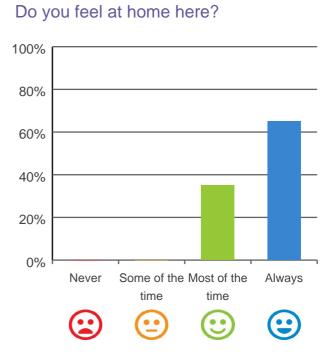

### Do you get the care you need?

100% of responses were: most of the time or always