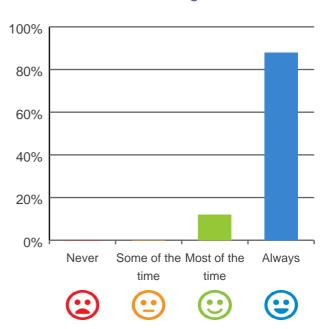

ys

### Do staff know what they are doing?



94% of responses were: most of the time or always

# Are you encouraged to do as much as possible for yourself?



100% of responses were: most of the time or always

Service name: Uniting Lillian Wells North Parramatta RACS ID: 2774 Dates of audit: 02 Oct 2019 to 04 Oct 2019 RPT-ACC-0095 v19.0

This document is designed for online viewing. Printed copies, although permitted, are deemed Uncontrolled from 13:28 hours on 10/10/2019

### Do staff explain things to you?



100% of responses were: most of the time or always

# Do staff follow up when you raise things with them?



100% of responses were: most of the time or always

## Do staff treat you with respect?



100% of responses were: most of the time or always

Are staff kind and caring?



100% of responses were: most of the time or always

This document is designed for online viewing. Printed copies, although permitted, are deemed Uncontrolled from 13:28 hours on 10/10/2019

#### Do you have a say in your daily activities?

100%

80%

60%



100% of responses were: most of the time or always

100% of responses were: most of the time or always