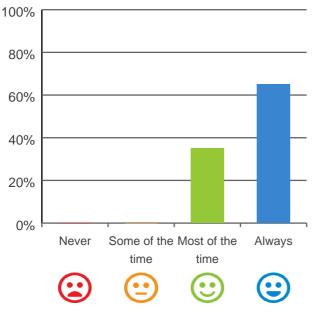

### Do staff know what they are doing?

94% of responses were: most of the time or always