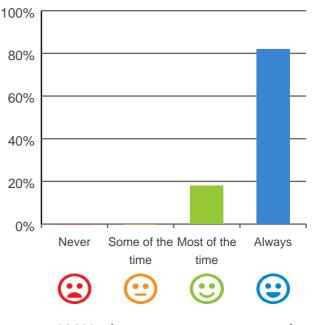

## Do staff treat you with respect?

100% of responses were: most of the time or always

Are staff kind and caring?

100% of responses were: most of the time or always

This document is designed for online viewing. Printed copies, although permitted, are deemed Uncontrolled from 13:28 hours on 10/10/2019