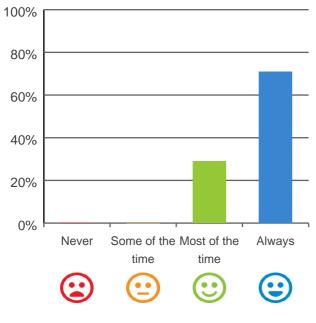

### Do staff explain things to you?

100% of responses were: most of the time or always