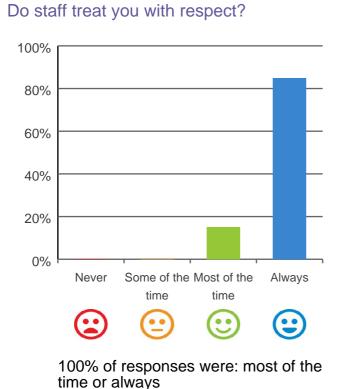

Do staff meet your healthcare needs?

100% of responses were: most of the time or always

Do staff explain things to you?