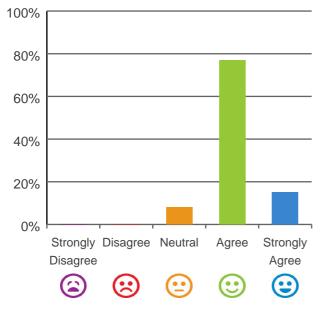

### Do you agree with these statements?

If I'm feeling a bit sad or worried, there are staff here who I can talk to.

<sup>92%</sup> of responses were: agree or strongly agree