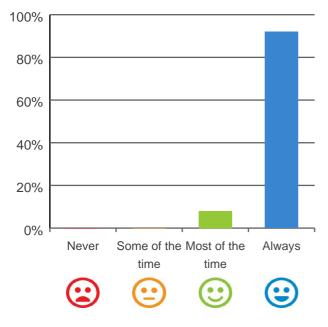

# Do staff follow up when you raise things with them?

92% of responses were: most of the time or always

100% of responses were: most of the time or always