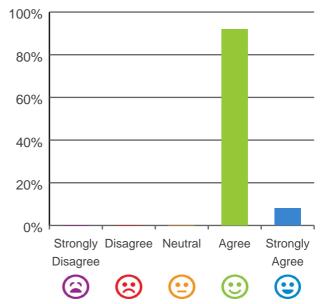

#### The staff know what they are doing.

100% of responses were: agree or strongly agree