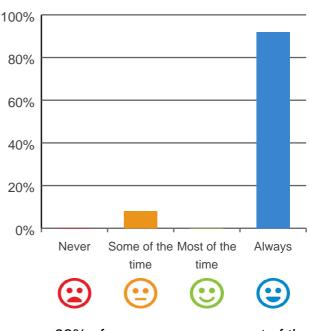

### What is your experience at the home?

Do you feel safe here?

92% of responses were: most of the time or always

This document is designed for online viewing. Printed copies, although permitted, are deemed Uncontrolled from 17:52 hours on 04/07/2019