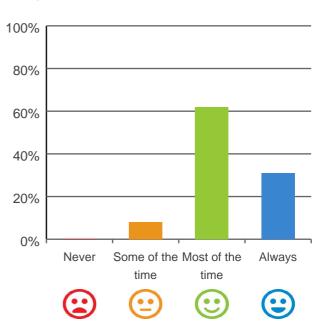

Do staff meet your healthcare needs?

100% of responses were: most of the time or always

Do staff explain things to you?