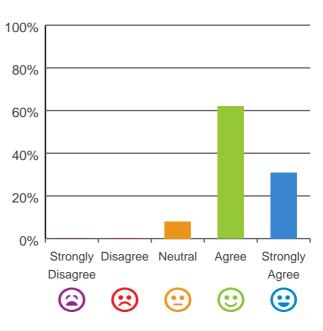

### Do you agree with these statements?

If I'm feeling a bit sad or worried, there are staff here who I can talk to.

<sup>92%</sup> of responses were: agree or strongly agree

## 100% 80% 60% 40% 20% 0% Strongly Disagree Neutral Agree Strongly Disagree $\bigotimes$ $\bigotimes$ $\bigotimes$ $\bigotimes$ $\bigotimes$ $\bigotimes$ $\bigotimes$ $\bigotimes$ $\bigotimes$

92% of responses were: agree or strongly agree