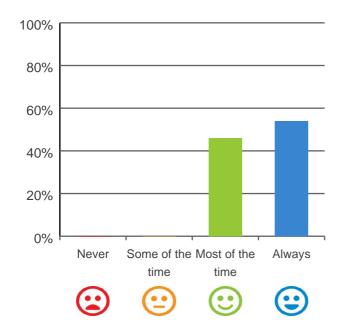

### What is your experience at the home?

Do you feel safe here?

92% of responses were: most of the time or always

This document is designed for online viewing. Printed copies, although permitted, are deemed Uncontrolled from 17:52 hours on 04/07/2019