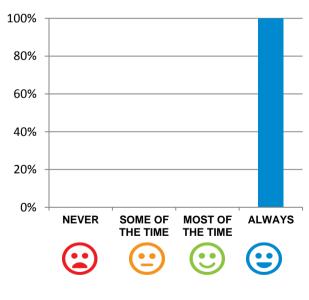

### Do you agree with these statements?

# If I'm feeling a bit sad or worried, there are staff here who I can talk to.

## 100% 80% 60% 40% 20% 0% Strongly Disagree Neutral Agree Strongly disagree ( $\bigcirc$ ) (