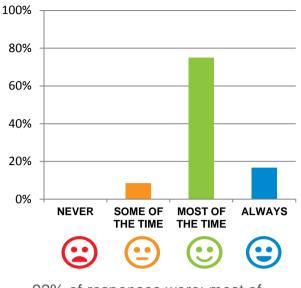

## Do staff follow up when you raise things with them?

92% of responses were: most of the time or always