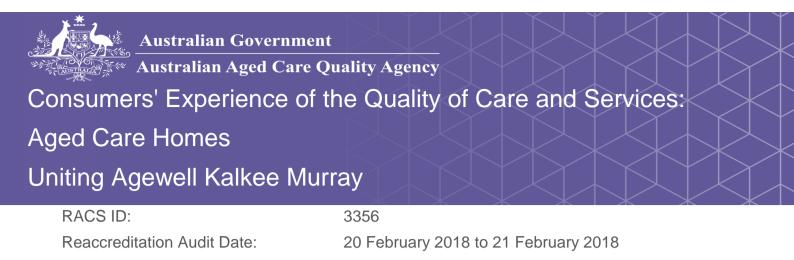

## Do staff follow up when you raise things with them?

92% of responses were: most of the time or always