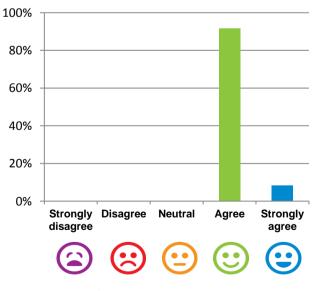

were: most of the time or always

#### Do you like the food here?



100% of responses were: most of the time or always

Home name: Uniting Agewell Kalkee Murray RACS ID: 3356

Dates of audit: 20 February 18 to 21 February 18 RPT-ACC-0096 v14.3

This document is designed for online viewing. Printed copies, although permitted, are deemed Uncontrolled from 23:59 hours on 27/02/2018

### Do you agree with these statements?



# If I'm feeling a bit sad or worried, there are staff here who I can talk to.

## 100% 80% 60% 40% 20% 0% Strongly Disagree Neutral Agree Strongly disagree ( $\bigcirc$ ) (

#### The staff know what they are doing.

100% of responses were: agree or strongly agree

## This place is well run.



or strongly agree

# I am encouraged to do as much as possible for myself.



100% of responses were: agree or strongly agree

Home name: Uniting Agewell Kalkee Murray RACS ID: 3356

Dates of audit: 20 February 18 to 21 February 18 RPT-ACC-0096 v14.3

This document is designed for online viewing. Printed copies, although permitted, are deemed Uncontrolled from 23:59 hours on 27/02/2018