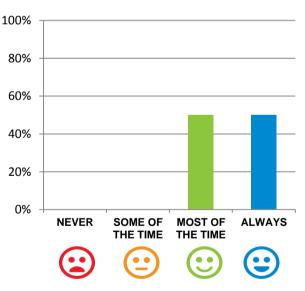

hat is your experience at the home?

Do staff treat you with respect?



100% of responses were: most of the time or always

#### Do you feel safe here?



100% of responses were: most of the time or always

Home name: Uniting Agewell Kalkee Murray RACS ID: 3356

Dates of audit: 20 February 18 to 21 February 18 RPT-ACC-0096 v14.3

This document is designed for online viewing. Printed copies, although permitted, are deemed Uncontrolled from 23:59 hours on 27/02/2018



Do staff meet your healthcare needs?

100% of responses were: most of the time or always

## Do staff follow up when you raise things with them?



92% of responses were: most of the time or always

### Do the staff explain things to you?



100% of responses were: most of the time or always

#### Do you like the food here?



100% of responses were: most of the time or always

Home name: Uniting Agewell Kalkee Murray RACS ID: 3356

Dates of audit: 20 February 18 to 21 February 18 RPT-ACC-0096 v14.3

This document is designed for online viewing. Printed copies, although permitted, are deemed Uncontrolled from 23:59 hours on 27/02/2018

### Do you agree with these statements?



# If I'm feeling a bit sad or worried, there are staff here who I can talk to.

## 100% 80% 60% 40% 20% 0% Strongly Disagree Neutral Agree Strongly disagree ( $\bigcirc$ ) (

#### The staff know what they are doing.

100% of responses were: agree or strongly agree

## This place is well run.



or strongly agree

# I am encouraged to do as much as possible for myself.



100% of responses were: agree or strongly agree

Home name: Unitin