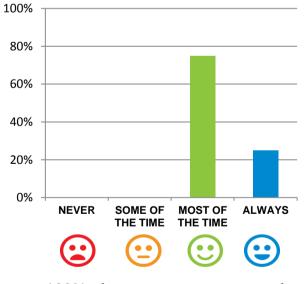

### Do the staff explain things to you?

100% of responses were: most of the time or always