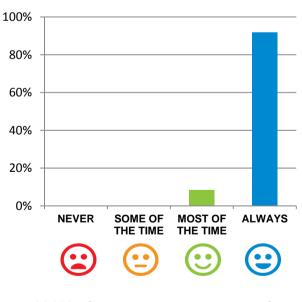

### Do the staff explain things to you?

100% of responses were: most of the time or always