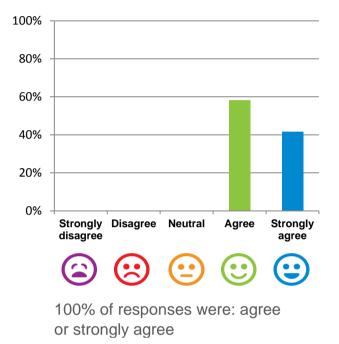

# If I'm feeling a bit sad or worried, there are staff here who I can talk to.

## 100% 80% 60% 40% 20% 0% Strongly Disagree Neutral Agree Strongly disagree ( $\bigcirc$ ) (