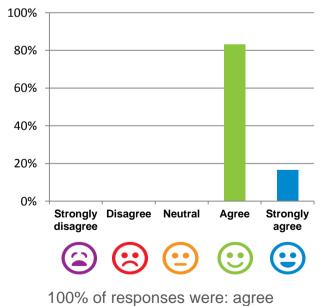

# If I'm feeling a bit sad or worried, there are staff here who I can talk to.

## 100% 80% 60% 40% 20% 0% Strongly Disagree Neutral Agree Strongly disagree ( $\bigcirc$ ) (