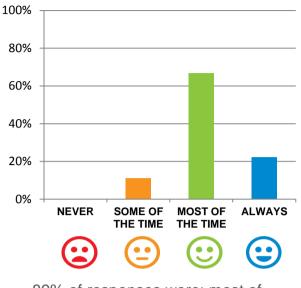

## What is your experience at the home?

Do staff treat you with respect?

100% of responses were: most of the time or always