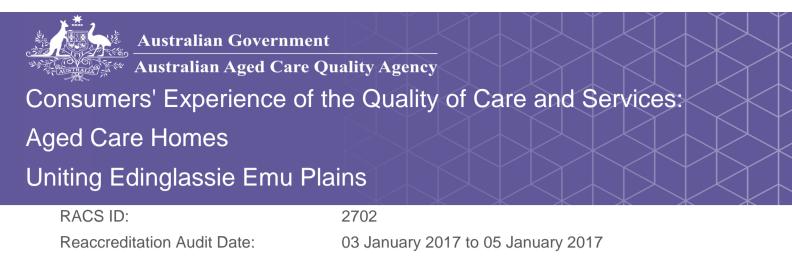

## Do staff follow up when you raise things with them?

89% of responses were: most of the time or always