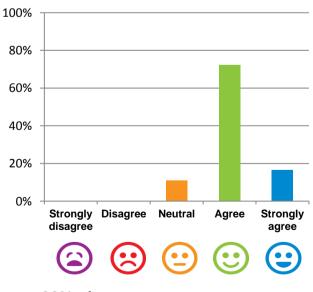

#### The staff know what they are doing.

94% of responses were: agree or strongly agree