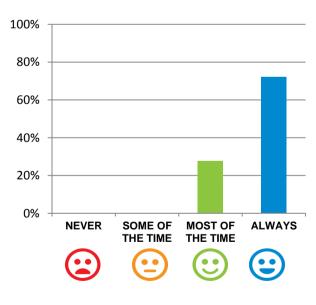

#### The staff know what they are doing.

94% of responses were: agree or strongly agree