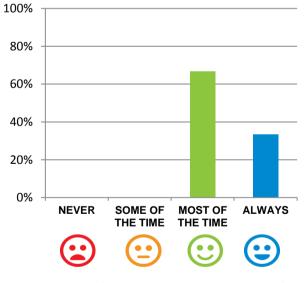

### Do the staff explain things to you?

100% of responses were: most of the time or always