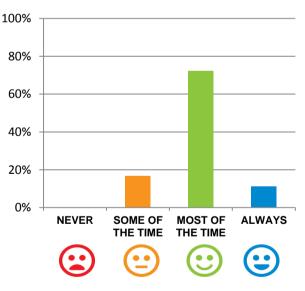

## Do staff follow up when you raise things with them?

89% of responses were: most of the time or always