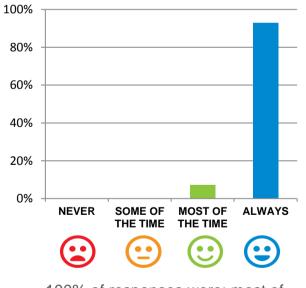

This document is designed for online viewing. Printed copies, although permitted, are deemed Uncontrolled from 23:59 hours on 19/12/2017

Do staff meet your healthcare needs?

93% of responses were: most of the time or always