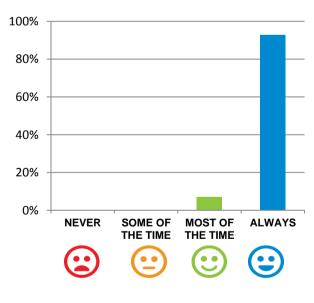

This document is designed for online viewing. Printed copies, although permitted, are deemed Uncontrolled from 23:59 hours on 19/12/2017

Do staff meet your healthcare needs?

93% of responses were: most of the time or always