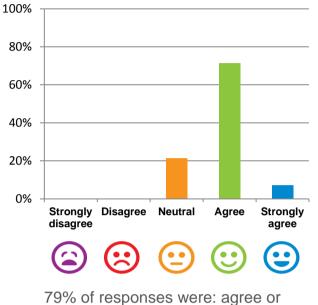

#### The staff know what they are doing.

93% of responses were: agree or strongly agree

ere: agree or 93% stron