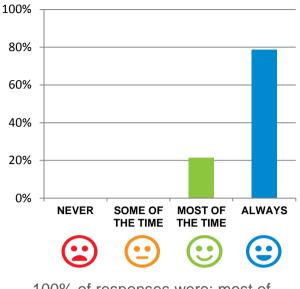

### What is your experience at the home?

Do staff treat you with respect?

100% of responses were: most of the time or always