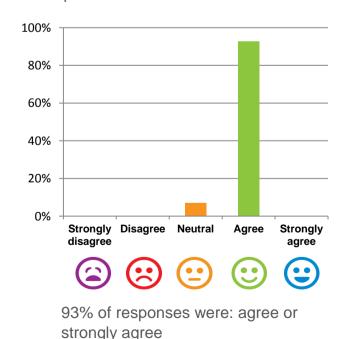

#### The staff know what they are doing.

93% of responses were: agree or strongly agree

ere: agree or 93% stron