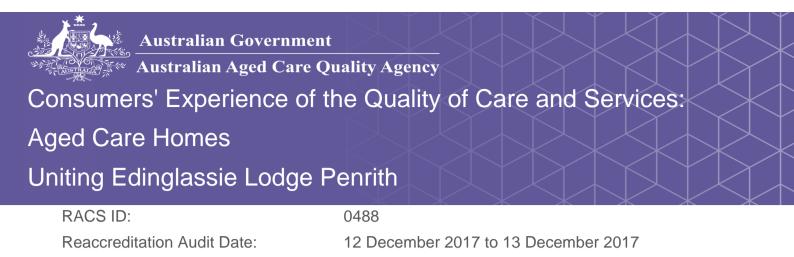

### What is your experience at the home?

Do staff treat you with respect?

100% of responses were: most of the time or always