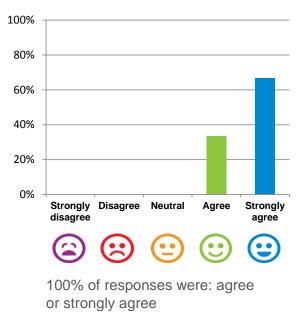

#### Do you agree with these statements?

If I'm feeling a bit sad or worried, there are staff here who I can talk to.

### 100% 80% 60% 40% 20% 0% Strongly Disagree Neutral Agree Strongly disagree $\bigotimes$ $\bigotimes$ $\bigotimes$ $\bigotimes$ $\bigotimes$ $\bigotimes$ Strongly agree 100% of responses were: agree