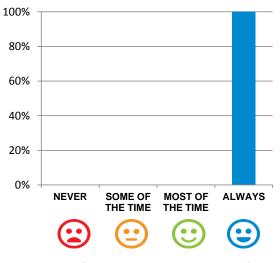

# Do staff follow up when you raise things with them?

100% of responses were: most of the time or always

Do you like the food here?

100% of responses were: most of the time or always

Home name: Uniting Garden Suburb RACS ID: 2698 Dates of audit: 20 March 18 to 22 March 18 RPT-ACC-0096 v14.3