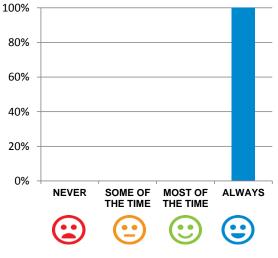

# Do staff follow up when you raise things with them?

100% of responses were: most of the time or always

Do you like the food here?

100% of responses were: most of the time or always

Home name: Uniting Garden Suburb RACS ID: 2698 Dates of audit: 20 March 18 to 22 March 18 RPT-ACC-0096 v14.3