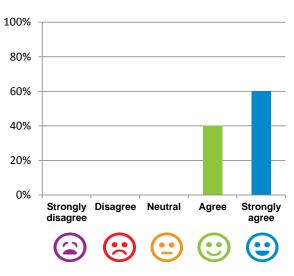

#### The staff know what they are doing.

or strongly agree

100% 80% 60% 40% 20% 0% Strongly Disagree Neutral Agree Strongly disagree (C) (C) (C) (C) 100% of responses were: agree or strongly agree