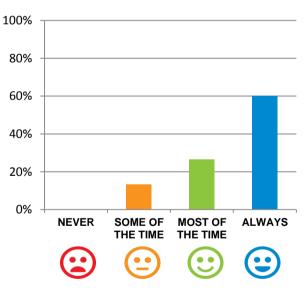

# Do staff follow up when you raise things with them?

100% of responses were: most of the time or always