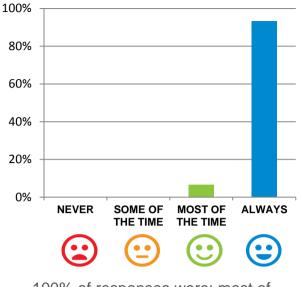

### What is your experience at the home?

Do staff treat you with respect?

100% of responses were: most of the time or always