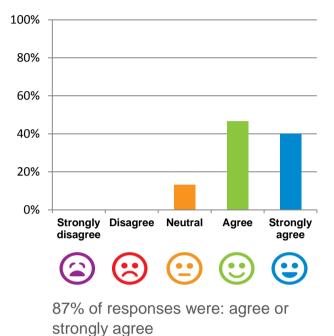

## Do you agree with these statements?

If I'm feeling a bit sad or worried, there are staff here who I can talk to.

# The staff know what they are doing.

60%

40%

20%

0%

100% of responses were: agree or strongly agree

Neutral

Agree