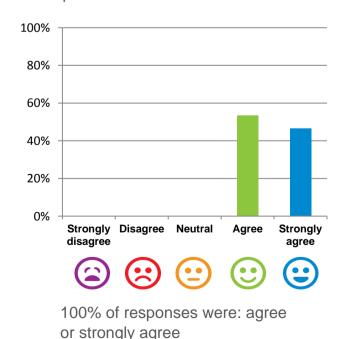

# The staff know what they are doing.

60%

40%

20%

0%

100% of responses were: agree or strongly agree

Neutral

Agree

Strongly

agree

Strongly Disagree

disagree