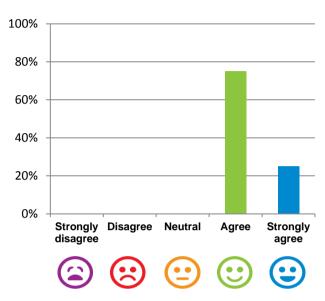

## If I'm feeling a bit sad or worried, there are staff here who I can talk to.

100% of responses were: agree or strongly agree