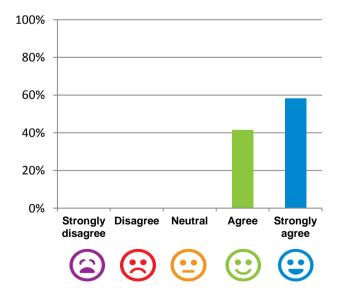

#### The staff know what they are doing.

92% of responses were: agree or strongly agree