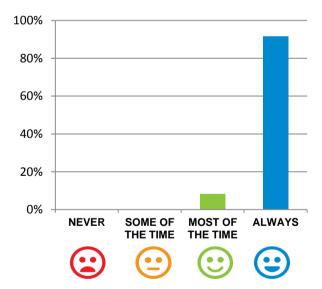

#### Do you like the food here?

92% of responses were: most of the time or always