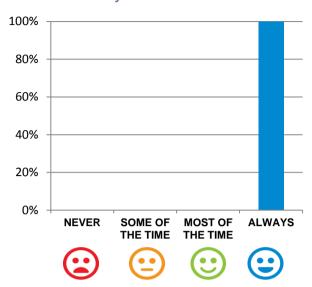

#### Do staff meet your healthcare needs?

100% of responses were: most of the time or always