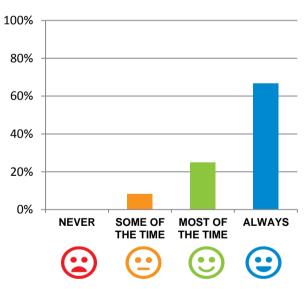

#### The staff know what they are doing.

92% of responses were: agree or strongly agree