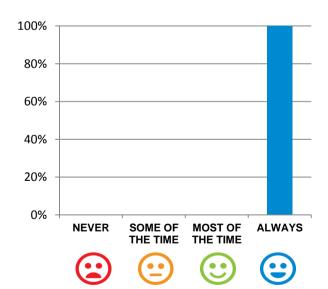

#### Do staff treat you with respect?

100% of responses were: most of the time or always