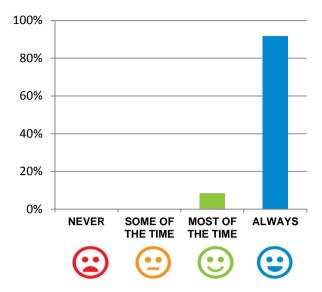

#### Do you like the food here?

92% of responses were: most of the time or always