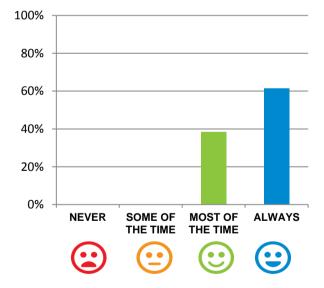

# Do staff follow up when you raise things with them?

100% of responses were: most of the time or always