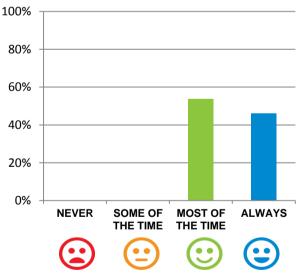

## If I'm feeling a bit sad or worried, there are staff here who I can talk to.

54% of responses were: agree or strongly agree