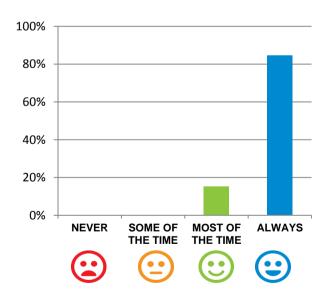

#### Do staff treat you with respect?

100% of responses were: most of the time or always