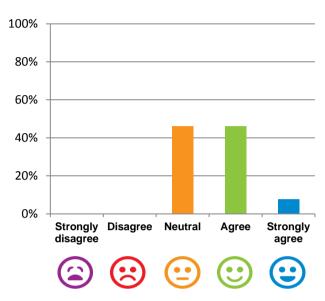

#### The staff know what they are doing.

100% of responses were: agree or strongly agree