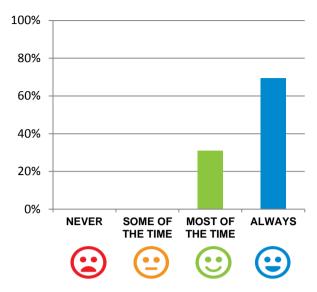

# Do staff follow up when you raise things with them?

100% of responses were: most of the time or always