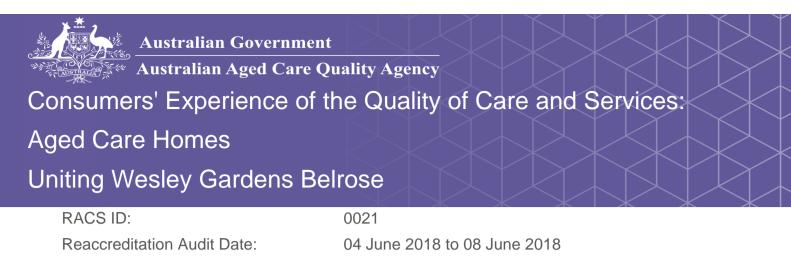

## What is your experience at the home?

Do staff treat you with respect?

100% of responses were: most of the time or always