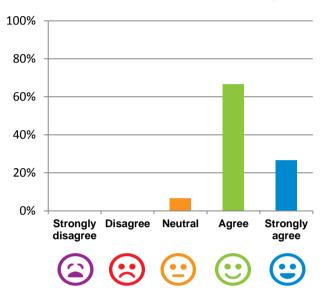

# Do you agree with these statements?

If I'm feeling a bit sad or worried, there are staff here who I can talk to.