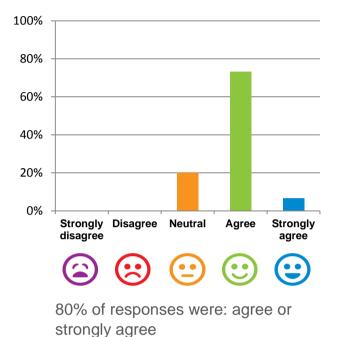

#### The staff know what they are doing.

93% of responses were: agree or

strongly agree