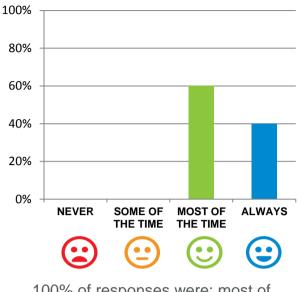

## What is your experience at the home?

Do staff treat you with respect?

100% of responses were: most of the time or always