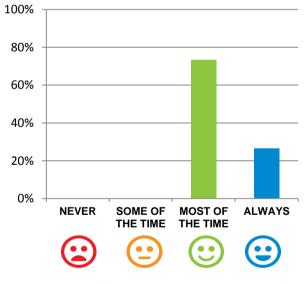

Do staff meet your healthcare needs?

100% of responses were: most of the time or always