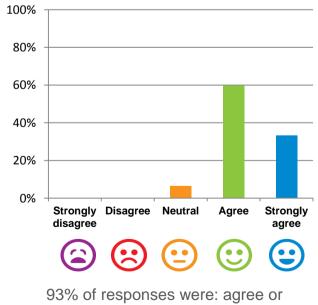

#### The staff know what they are doing.

93% of responses were: agree or

strongly agree