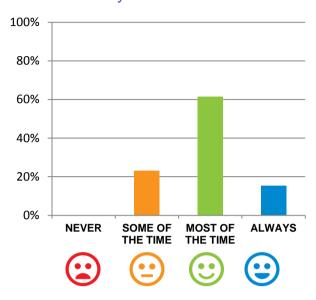

## Do staff follow up when you raise things with them?

69% of responses were: most of the time or always