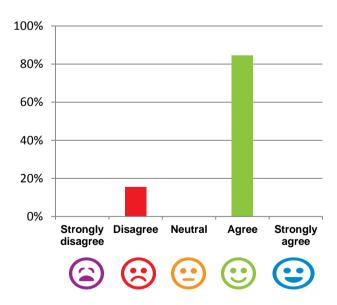

# I am encouraged to do as much as possible for myself.

85% of responses were: agree or strongly agree