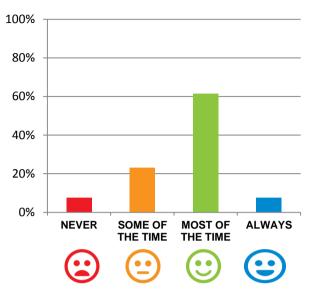

#### Do the staff explain things to you?

69% of responses were: most of the time or always