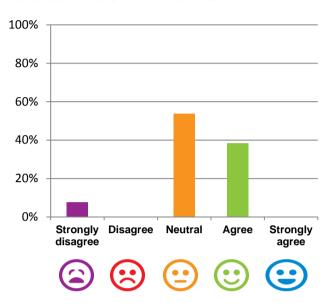

# If I'm feeling a bit sad or worried, there are staff here who I can talk to.

38% of responses were: agree or strongly agree