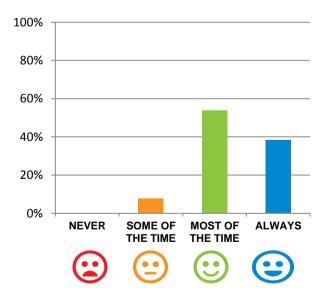

#### Do staff meet your healthcare needs?

77% of responses were: most of the time or always