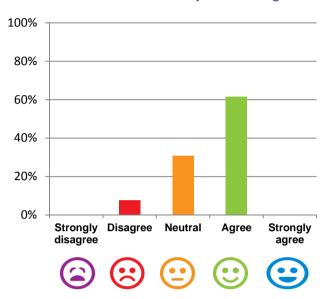

#### The staff know what they are doing.

62% of responses were: agree or strongly agree

#### This place is well run.

62% of responses were: agree or strongly agree