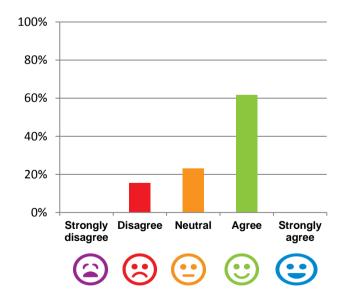

# If I'm feeling a bit sad or worried, there are staff here who I can talk to.

38% of responses were: agree or strongly agree