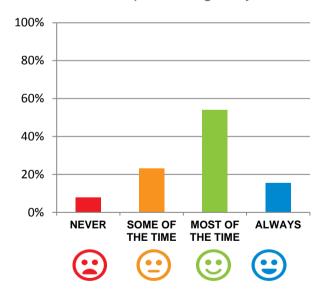

#### Do staff meet your healthcare needs?

77% of responses were: most of the time or always