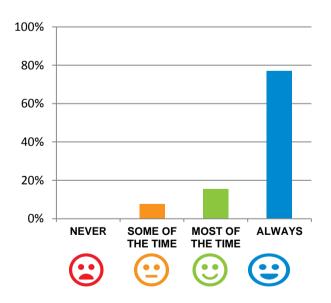

#### Do staff treat you with respect?

92% of responses were: most of the time or always