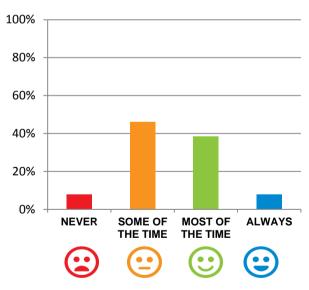

#### Do you like the food here?

46% of responses were: most of the time or always

| This document is designed for online viewing. | Printed copies, although permitted | l, are deemed Uncontrolled from 23:59 hours or | n 30/05/2018 |
|-----------------------------------------------|------------------------------------|------------------------------------------------|--------------|
|                                               |                                    |                                                |              |
|                                               |                                    |                                                |              |
|                                               |                                    |                                                |              |
|                                               |                                    |                                                |              |
|                                               |                                    |                                                |              |
|                                               |                                    |                                                |              |
|                                               |                                    |                                                |              |
|                                               |                                    |                                                |              |
|                                               |                                    |                                                |              |
|                                               |                                    |                                                |              |
|                                               |                                    |                                                |              |
|                                               |                                    |                                                |              |
|                                               |                                    |                                                |              |
|                                               |                                    |                                                |              |
|                                               |                                    |                                                |              |
|                                               |                                    |                                                |              |
|                                               |                                    |                                                |              |
|                                               |                                    |                                                |              |
|                                               |                                    |                                                |              |
|                                               |                                    |                                                |              |