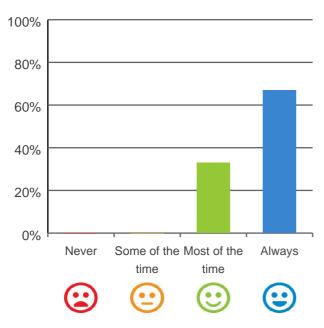

### Do staff treat you with respect?

## 

100% of responses were: most of the time or always