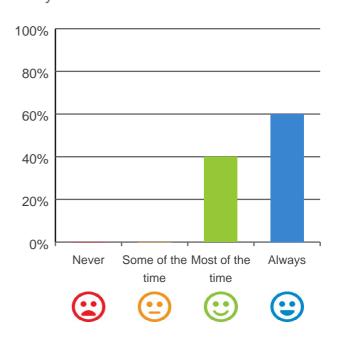

### Do you feel safe here?

# 80% 60% 40% 20% Never Some of the Most of the Always time time Calculate time

100% of responses were: most of the time or always