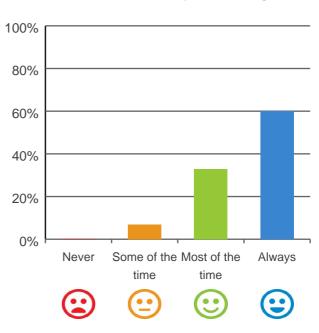

### Do you have a say in your daily activities?

# 100% 80% 60% 40% 20% Never Some of the Most of the Always time time

100% of responses were: most of the time or always