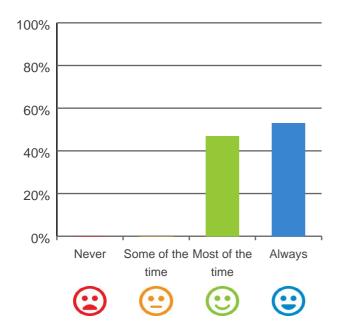

### Do staff know what they are doing?

93% of responses were: most of the time or always

Dates of audit: 23 Jul 2019 to 25 Jul 2019