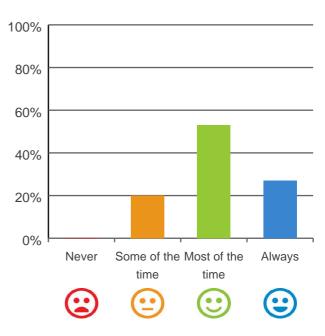

### Do you feel safe here?

# 80% 60% 40% 20% Never Some of the Most of the Always time time Calculate time

100% of responses were: most of the time or always