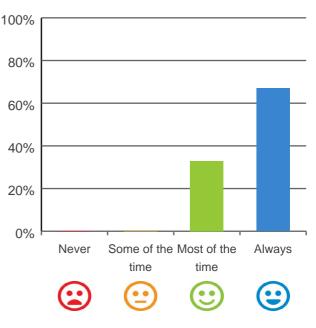

### Is this place well run?

100% of responses were: most of the time or always

### Do you get the care you need?

100% of responses were: most of the time or always