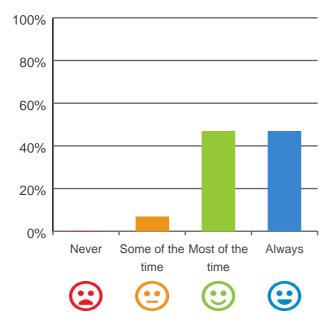

### Do staff know what they are doing?

93% of responses were: most of the time or always

Dates of audit: 23 Jul 2019 to 25 Jul 2019