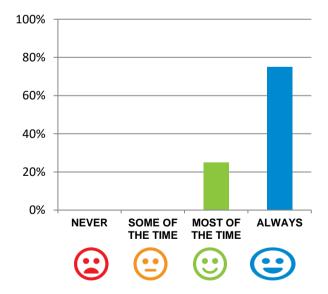

#### Do staff treat you with respect?

100% of responses were: most of the time or always