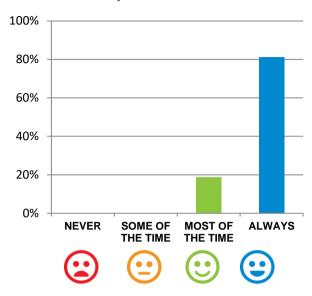

### Do staff meet your healthcare needs?

100% of responses were: most of the time or always