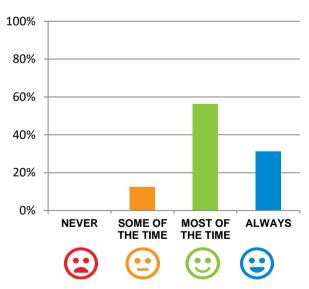

### Do you like the food here?

88% of responses were: most of the time or always

| This document is designed for online viewing. | Printed copies, although permitted, are deemed Uncontrolled from 23:59 hours on 10/10/2018 | 3 |
|-----------------------------------------------|--------------------------------------------------------------------------------------------|---|
|                                               |                                                                                            |   |
|                                               |                                                                                            |   |
|                                               |                                                                                            |   |
|                                               |                                                                                            |   |
|                                               |                                                                                            |   |
|                                               |                                                                                            |   |
|                                               |                                                                                            |   |
|                                               |                                                                                            |   |
|                                               |                                                                                            |   |
|                                               |                                                                                            |   |
|                                               |                                                                                            |   |
|                                               |                                                                                            |   |
|                                               |                                                                                            |   |
|                                               |                                                                                            |   |
|                                               |                                                                                            |   |
|                                               |                                                                                            |   |
|                                               |                                                                                            |   |
|                                               |                                                                                            |   |
|                                               |                                                                                            |   |
|                                               |                                                                                            |   |
|                                               |                                                                                            |   |
|                                               |                                                                                            |   |