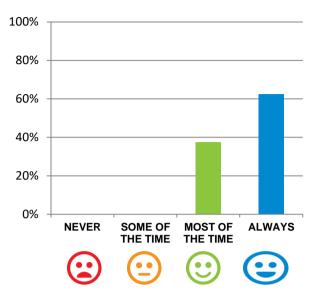

# Do staff follow up when you raise things with them?

100% of responses were: most of the time or always