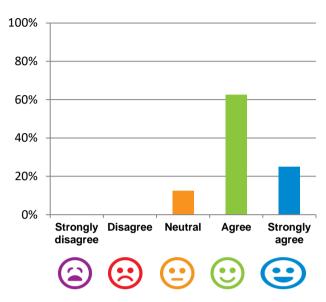

### The staff know what they are doing.

100% of responses were: agree or strongly agree