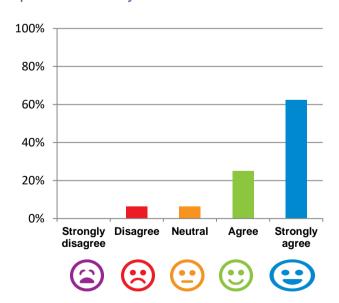

# If I'm feeling a bit sad or worried, there are staff here who I can talk to.

88% of responses were: agree or strongly agree