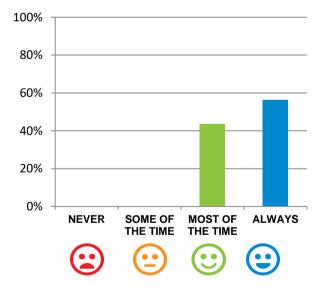

### Do staff meet your healthcare needs?

100% of responses were: most of the time or always