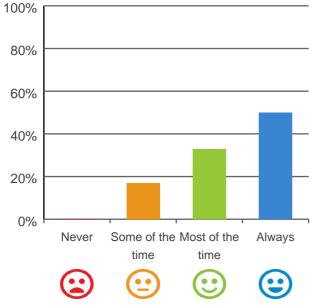

# Do staff explain things to you?

83% of responses were: most of the time or always