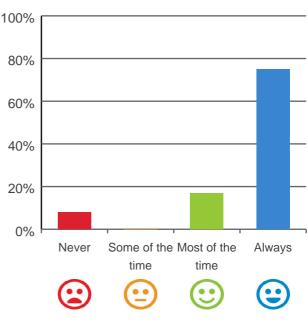

### What is your experience at the home?

Do staff treat you with respect?

100% of responses were: most of the time or always

Do you feel safe here?

92% of responses were: most of the time or always

Do staff meet your healthcare needs?

92% of responses were: most of the time or always