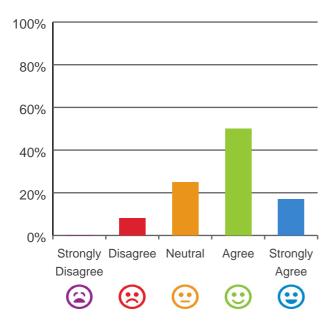

### Do you agree with these statements?

If I'm feeling a bit sad or worried, there are staff here who I can talk to.

67% of responses were: agree or strongly agree