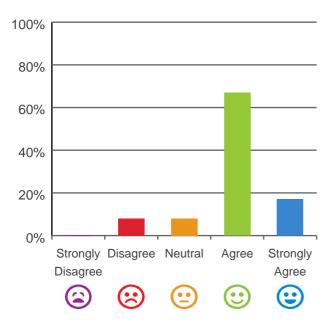

### Do you agree with these statements?

If I'm feeling a bit sad or worried, there are staff here who I can talk to.

67% of responses were: agree or strongly agree