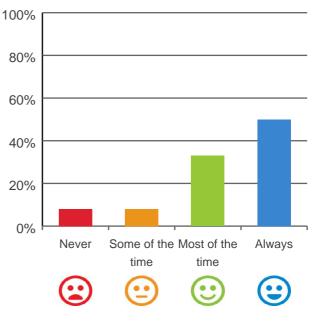

# Do staff explain things to you?

83% of responses were: most of the time or always