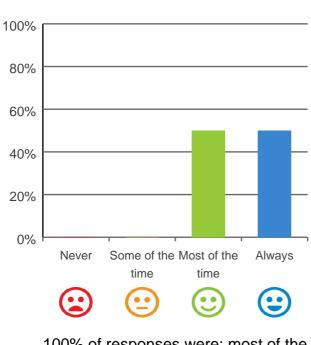

### What is your experience at the home?

Do staff treat you with respect?

100% of responses were: most of the time or always

Do you feel safe here?

92% of responses were: most of the time or always

Do staff meet your healthcare needs?