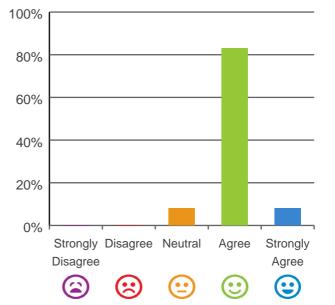

#### The staff know what they are doing.

92% of responses were: agree or strongly agree

83% of responses were: agree or strongly agree