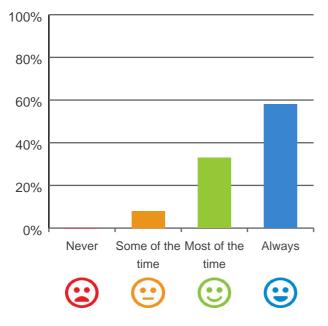

## Do staff follow up when you raise things with them?

83% of responses were: most of the time or always