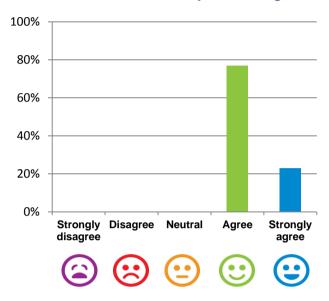

#### The staff know what they are doing.

100% of responses were: agree or strongly agree