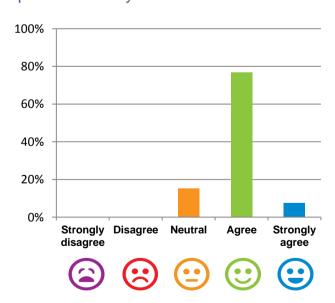

## If I'm feeling a bit sad or worried, there are staff here who I can talk to.

85% of responses were: agree or strongly agree