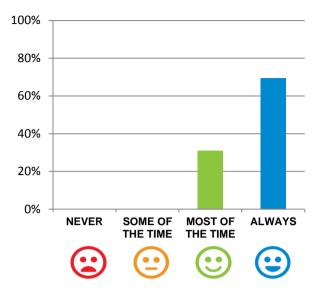

#### Do the staff explain things to you?

100% of responses were: most of the time or always