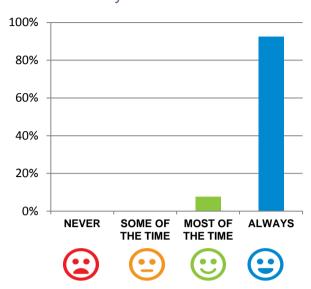

#### Do staff meet your healthcare needs?

100% of responses were: most of the time or always