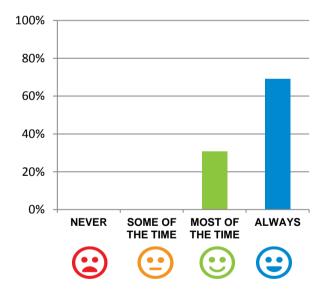

#### Do staff meet your healthcare needs?

100% of responses were: most of the time or always