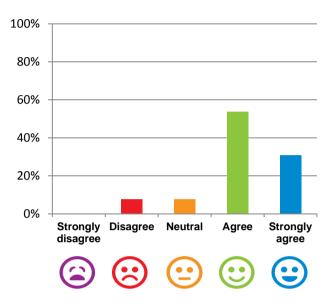

## If I'm feeling a bit sad or worried, there are staff here who I can talk to.

85% of responses were: agree or strongly agree