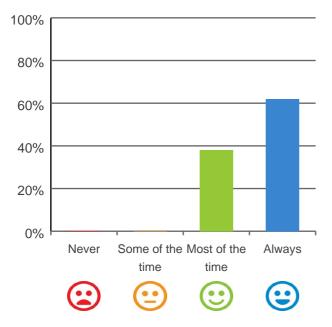

# Are you encouraged to do as much as possible for yourself?

85% of responses were: most of the time or always