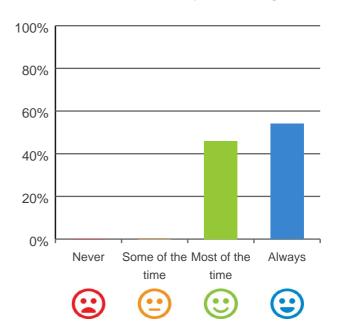

### Is this place well run?

92% of responses were: most of the time or always

Jare Residence

Dates of audit: 01 Oct 2019 to 02 Oct 2019