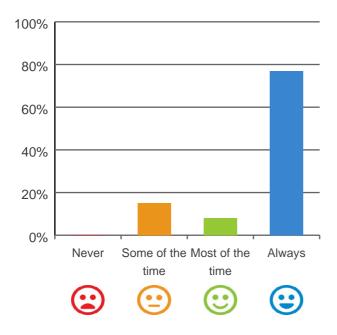

## Do you like the food here?

77% of responses were: most of the time or always