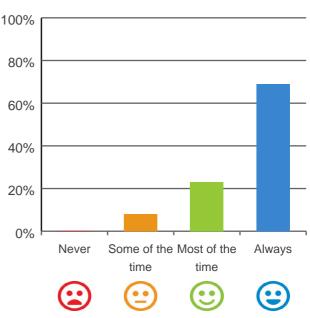

## Do staff treat you with respect?

92% of responses were: most of the time or always

### Is this place well run?

92% of responses were: most of the time or always

Jare Residence

Dates of audit: 01 Oct 2019 to 02 Oct 2019