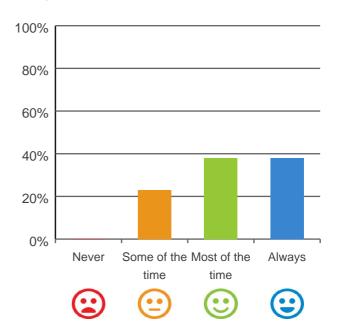

# Are you encouraged to do as much as possible for yourself?

85% of responses were: most of the time or always