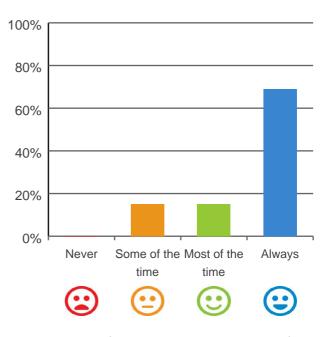

## Do staff treat you with respect?

92% of responses were: most of the time or always