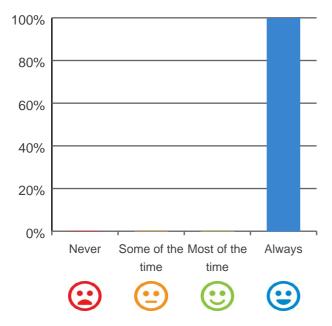

s are presented in this report which will help you understand the experience of consumers living at the service. It should be read alongside the audit report on the service available at the Commission's Report Search page at http://www.agedcarequality.gov.au/reports.For more general information on aged care, visit www.myagedcare.gov.au.

\* Number of consumers interviewed: 13
Number of representatives interviewed: 1

What is your experience at the service?

Service name: Villa Maria Catholic Homes St Catherine's Aged

Dates of audit: 01 Oct 2019 to 02 Oct 2019

Care Residence RACS ID: 3072

## Do staff treat you with respect?



92% of responses were: most of the time or always

## Do you like the food here?



77% of responses were: most of the time or always

### Do you feel safe here?



100% of responses were: most of the time or always

### Is this place well run?



92% of responses were: most of the time or always

Jare Residence

Dates of audit: 01 Oct 2019 to 02 Oct 2019

#### Do you get the care you need?

# 

100% of responses were: most of the time or always

# Do staff know what they are doing?



100% of responses were: most of the time or always

# Are you encouraged to do as much as possible for yourself?



85% of responses were: most of the time or always

# Do staff explain things to you?



85% of responses were: most of the time or always

RPT-ACC-0095 v19.0

# Do staff follow up when you raise things with them?

# 

100% of responses were: most of the time or always

# Are staff kind and caring?



100% of responses were: most of the time or always

#