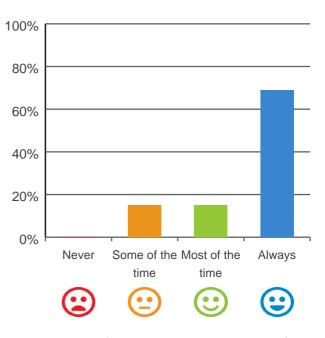

#### Do you get the care you need?

# 

100% of responses were: most of the time or always