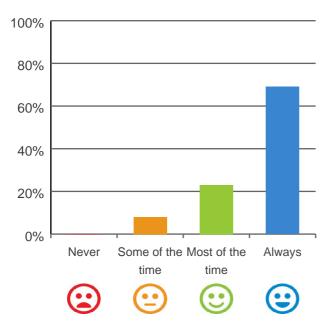

## Do you like the food here?

77% of responses were: most of the time or always