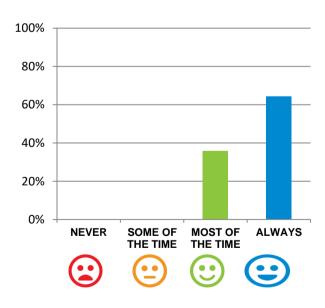

# Do staff follow up when you raise things with them?

93% of responses were: most of the time or always