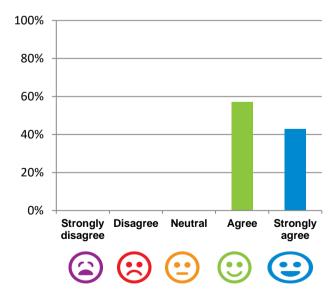

## Do you agree with these statements?

# If I'm feeling a bit sad or worried, there are staff here who I can talk to.

71% of responses were: agree or strongly agree