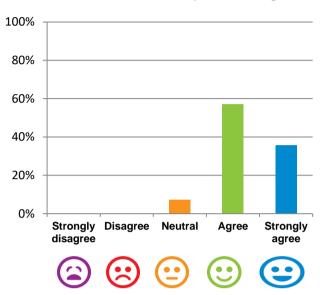

### The staff know what they are doing.

93% of responses were: agree or strongly agree