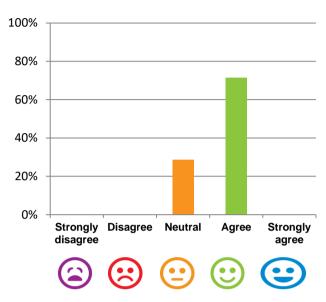

# If I'm feeling a bit sad or worried, there are staff here who I can talk to.

71% of responses were: agree or strongly agree