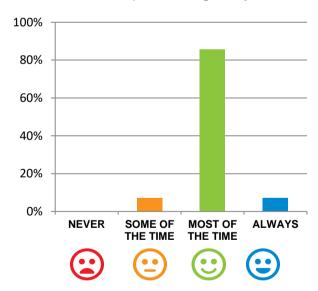

### Do staff meet your healthcare needs?

100% of responses were: most of the time or always