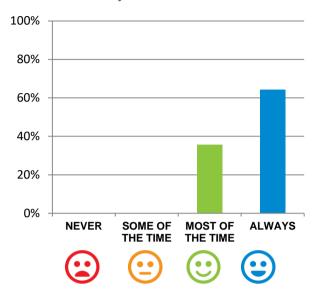

### Do the staff explain things to you?

93% of responses were: most of the time or always