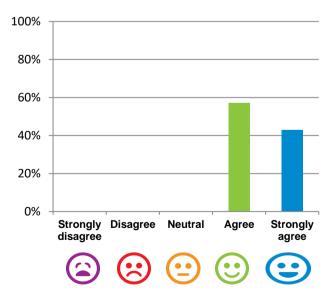

### The staff know what they are doing.

93% of responses were: agree or strongly agree

### This place is well run.

100% of responses were: agree or strongly agree