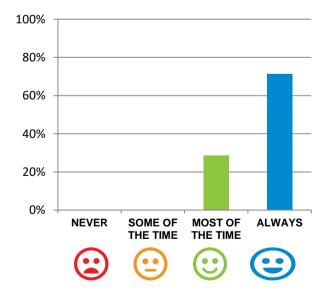

### Do staff meet your healthcare needs?

100% of responses were: most of the time or always