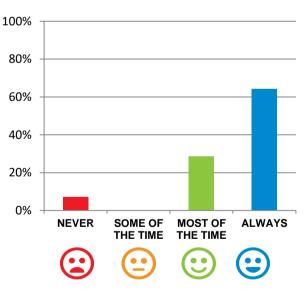

### Do you like the food here?

93% of responses were: most of the time or always

| This document is designed for online viewing. | Printed copies, although permitted, a | re deemed Uncontrolled from 23:59 hours on | 23/11/2017 |
|-----------------------------------------------|---------------------------------------|--------------------------------------------|------------|
|                                               |                                       |                                            |            |
|                                               |                                       |                                            |            |
|                                               |                                       |                                            |            |
|                                               |                                       |                                            |            |
|                                               |                                       |                                            |            |
|                                               |                                       |                                            |            |
|                                               |                                       |                                            |            |
|                                               |                                       |                                            |            |
|                                               |                                       |                                            |            |
|                                               |                                       |                                            |            |
|                                               |                                       |                                            |            |
|                                               |                                       |                                            |            |
|                                               |                                       |                                            |            |
|                                               |                                       |                                            |            |
|                                               |                                       |                                            |            |
|                                               |                                       |                                            |            |
|                                               |                                       |                                            |            |
|                                               |                                       |                                            |            |
|                                               |                                       |                                            |            |
|                                               |                                       |                                            |            |
|                                               |                                       |                                            |            |
|                                               |                                       |                                            |            |