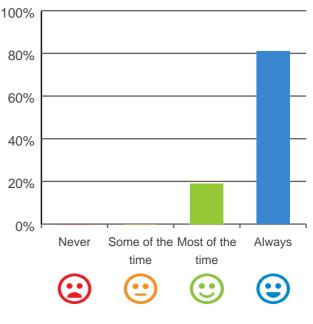

#### Do staff treat you with respect?

100% of responses were: most of the time or always

Are staff kind and caring?

100% of responses were: most of the time or always

This document is designed for online viewing. Printed copies, although permitted, are deemed Uncontrolled from 13:52 hours on 11/10/2019