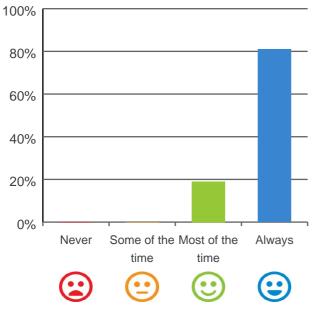

#### Do staff treat you with respect?

100% of responses were: most of the time or always

Are staff kind and caring?

100% of responses were: most of the time or always

This document is designed for online viewing. Printed copies, although permitted, are deemed Uncontrolled from 13:52 hours on 11/10/2019