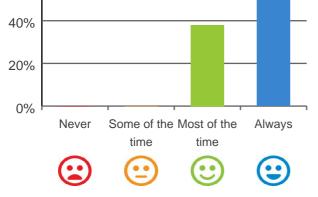

#### Do you get the care you need?

100% of responses were: most of the time or always