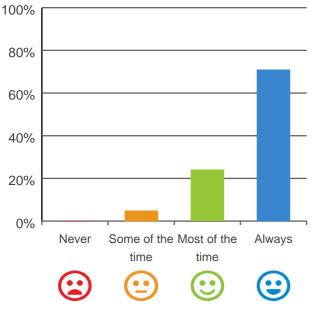

## Do staff follow up when you raise things with them?

95% of responses were: most of the time or always