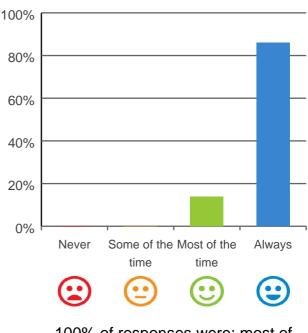

### What is your experience at the service?

Do you feel safe here?

100% of responses were: most of the time or always