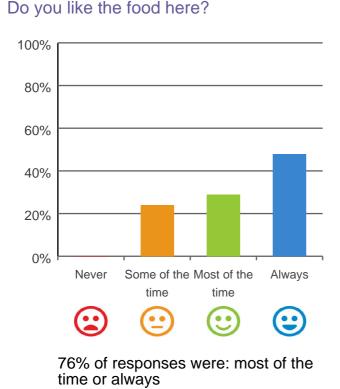

### Are you encouraged to do as much as possible for yourself?

95% of responses were: most of the time or always

Service name: Wahroonga Nursing Home RACS ID: 2320 Dates of audit: 01 Oct 2019 to 04 Oct 2019 RPT-ACC-0095 v19.0