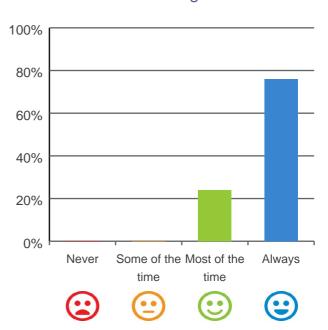

#### Is this place well run?

100% of responses were: most of the time or always