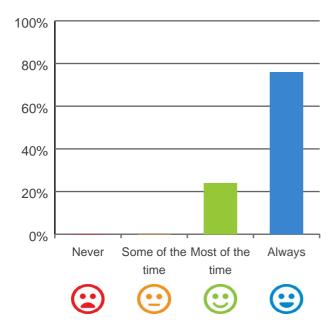

#### Do staff know what they are doing?

100% of responses were: most of the time or always