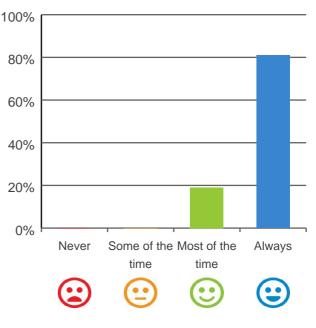

### What is your experience at the service?

Do you feel safe here?

100% of responses were: most of the time or always