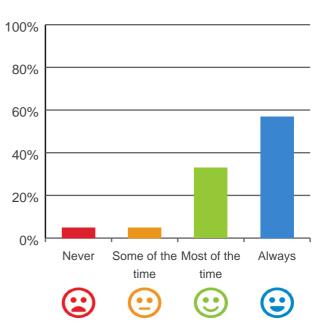

### Are you encouraged to do as much as possible for yourself?

95% of responses were: most of the time or always

Service name: Wahroonga Nursing Home RACS ID: 2320 Dates of audit: 01 Oct 2019 to 04 Oct 2019 RPT-ACC-0095 v19.0