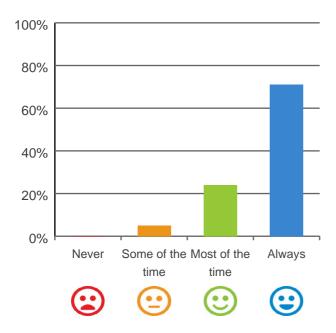

#### Do you have a say in your daily activities?

100%

80%

60%

100% of responses were: most of the time or always

Do you feel at home here?

90% of responses were: most of the time or always