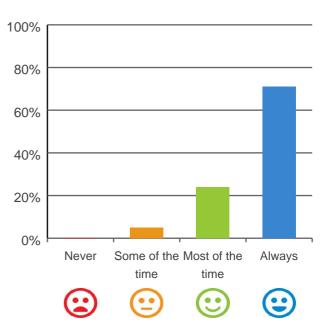

### Are you encouraged to do as much as possible for yourself?

95% of responses were: most of the time or always

Service name: Wahroonga Nursing Home RACS ID: 2320 Dates of audit: 01 Oct 2019 to 04 Oct 2019 RPT-ACC-0095 v19.0