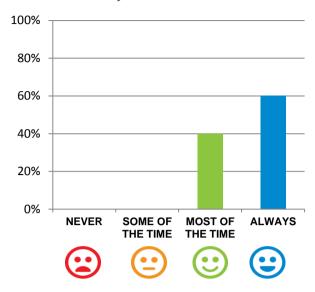

#### Do staff meet your healthcare needs?

100% of responses were: most of the time or always