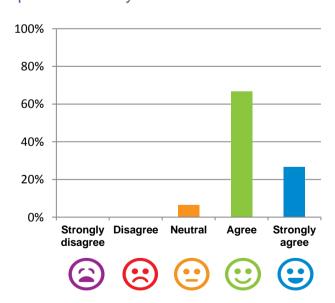

#### The staff know what they are doing.

93% of responses were: agree or strongly agree