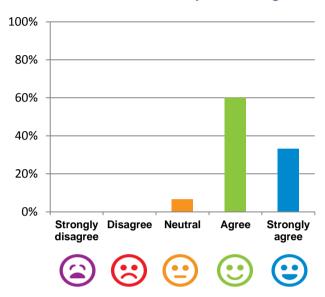

#### The staff know what they are doing.

93% of responses were: agree or strongly agree