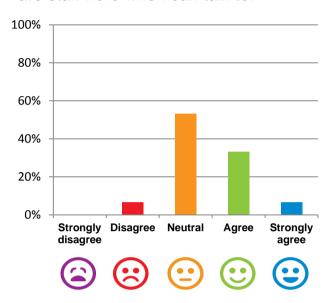

#### If I'm feeling a bit sad or worried, there are staff here who I can talk to.

40% of responses were: agree or strongly agree