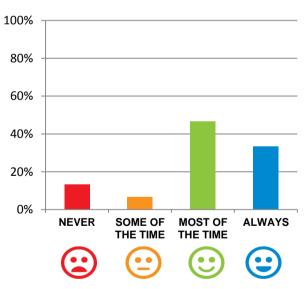

#### Do you like the food here?

80% of responses were: most of the time or always