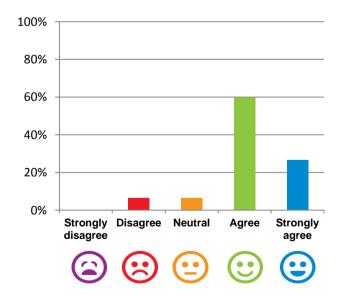

#### If I'm feeling a bit sad or worried, there are staff here who I can talk to.

40% of responses were: agree or strongly agree