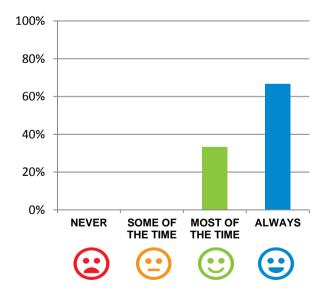

#### Do staff treat you with respect?

100% of responses were: most of the time or always