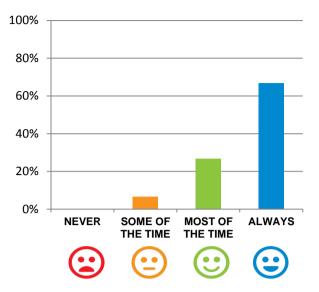

#### Do you like the food here?

80% of responses were: most of the time or always