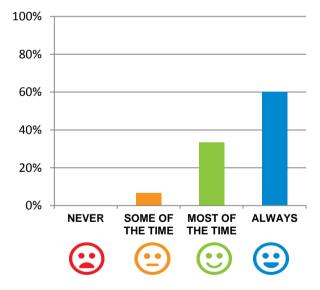

#### Do staff meet your healthcare needs?

100% of responses were: most of the time or always