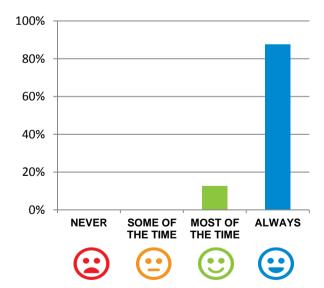

#### Do you like the food here?

88% of responses were: most of the time or always