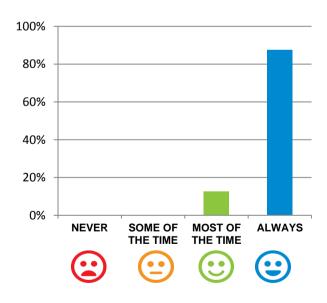

#### Do the staff explain things to you?

94% of responses were: most of the time or always