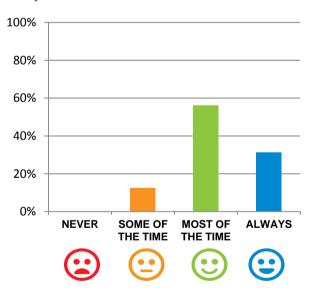

#### Do the staff explain things to you?

94% of responses were: most of the time or always