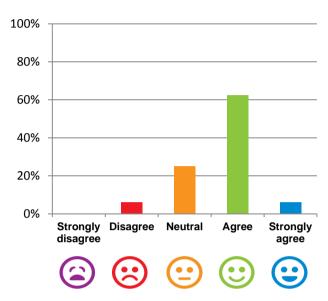

### If I'm feeling a bit sad or worried, there are staff here who I can talk to.

69% of responses were: agree or strongly agree