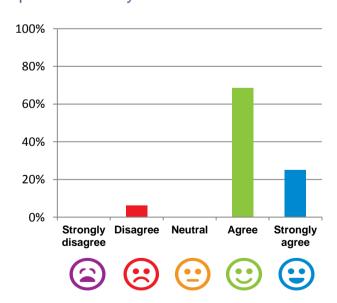

### If I'm feeling a bit sad or worried, there are staff here who I can talk to.

69% of responses were: agree or strongly agree