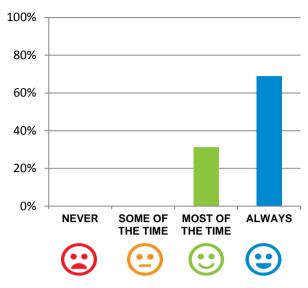

### If I'm feeling a bit sad or worried, there are staff here who I can talk to.

69% of responses were: agree or strongly agree