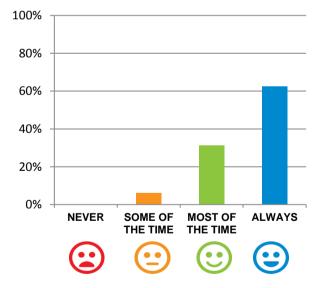

#### Do staff meet your healthcare needs?

100% of responses were: most of the time or always