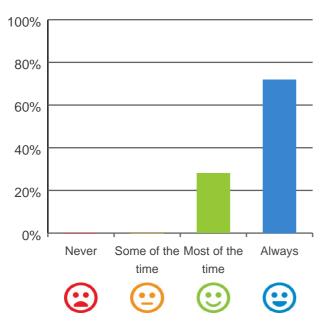

#### Do you like the food here?

92% of responses were: most of the time or always