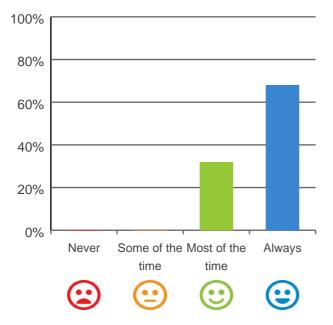

## Are you encouraged to do as much as possible for yourself?

100% of responses were: most of the time or always