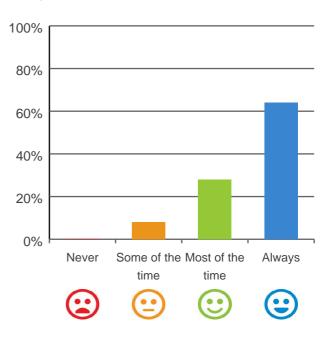

#### Do you like the food here?

92% of responses were: most of the time or always