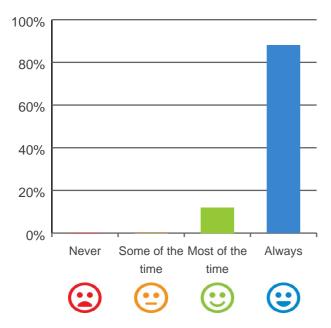

#### Do staff treat you with respect?

### 

100% of responses were: most of the time or always