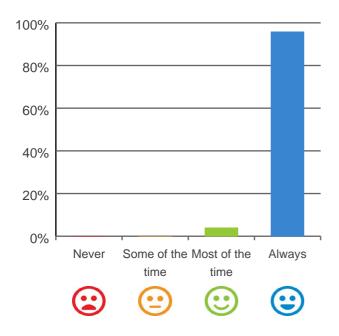

#### Is this place well run?

100% of responses were: most of the time or always