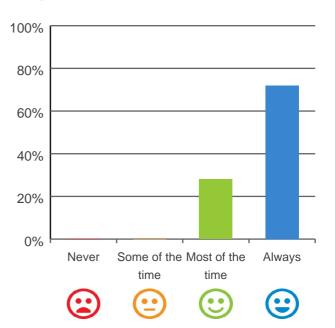

#### Do you feel at home here?

100% of responses were: most of the time or always

100% of responses were: most of the time or always