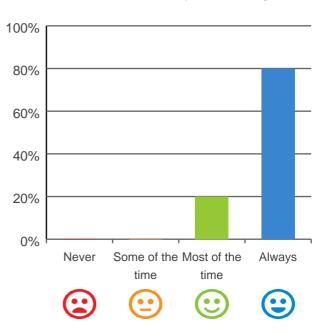

#### Do staff treat you with respect?

### 

100% of responses were: most of the time or always