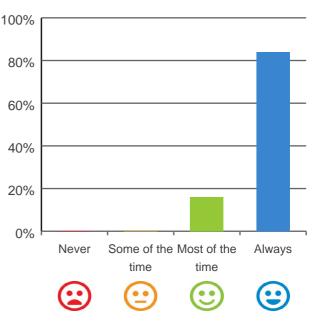

#### Do you like the food here?

92% of responses were: most of the time or always