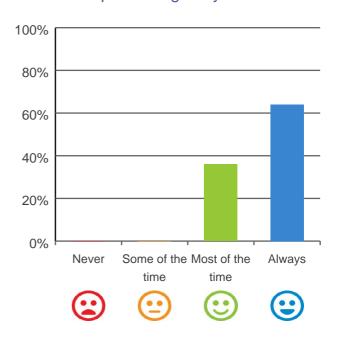

#### Do you have a say in your daily activities?

#### Do you feel at home here?

100% of responses were: most of the time or always

100% of responses were: most of the time or always