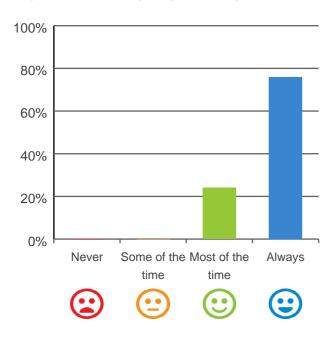

esponses were: most of the time or always

#### Is this place well run?



100% of responses were: most of the time or always

#### Do you get the care you need?



100% of responses were: most of the time or always

#### Do staff know what they are doing?



100% of responses were: most of the time or always

## Are you encouraged to do as much as possible for yourself?



100% of responses were: most of the time or always

#### Do staff explain things to you?



100% of responses were: most of the time or always

## Do staff follow up when you raise things with them?



100% of responses were: most of the time or always

#### Are staff kind and caring?



100% of responses were: most of the time or always

#### Do you have a say in your daily activities?

#### Do you feel at home here?



100% of responses were: most of the time or always



100% of responses were: most of the time or always