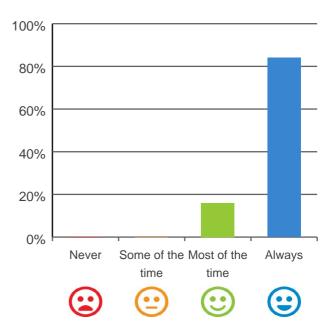

port were randomly selected\*. The results are presented in this report which will help you understand the experience of consumers living at the service. It should be read alongside the audit report on the service available at the Commission's Report Search page at http://www.agedcarequality.gov.au/reports.For more general information on aged care, visit www.myagedcare.gov.au.

\* Number of consumers interviewed: 21Number of representatives interviewed: 4

#### What is your experience at the home?

#### Do staff treat you with respect?

### 

100% of responses were: most of the time or always

#### Do you like the food here?



92% of responses were: most of the time or always

#### Do you feel safe here?



100% of responses were: most of the time or always

#### Is this place well run?



100% of responses were: most of the time or always

#### Do you get the care you need?



100% of responses were: most of the time or always

#### Do staff know what they are doing?



100% of responses were: most of the time or always

## Are you encouraged to do as much as possible for yourself?



100% of responses were: most of the time or always

#### Do staff explain things to you?



100% of responses were: most of the time or always

## Do staff follow up when you raise things with them?



100% of responses were: most of the time or always

#### Are staff kind and caring?



100% of responses were: most of the time or always

#### Do you have a say in your daily activities?

#### Do you feel at home here?



100% of responses were: most of the time or always



100% of responses