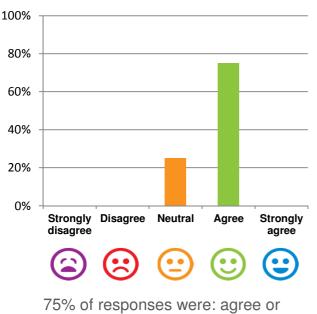

# Do you agree with these statements?

If I'm feeling a bit sad or worried, there are staff here who I can talk to.

strongly agree

### 100% 80% 60% 40% 20% 0% Strongly Disagree Neutral Agree Strongly disagree agree • •