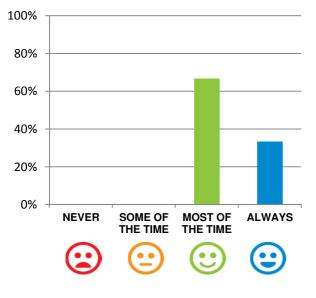

This document is designed for online viewing. Printed copies, although permitted, are deemed Uncontrolled from 23:59 hours on 24/11/2017

Do staff meet your healthcare needs?

89% of responses were: most of the time or always