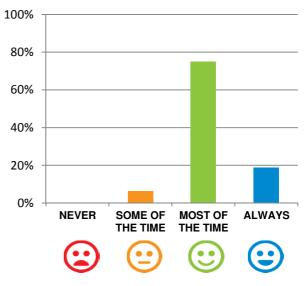

# Do the staff explain things to you?

SOME OF

THE TIME

89% of responses were: most of

MOST OF

THE TIME

ALWAYS

100%