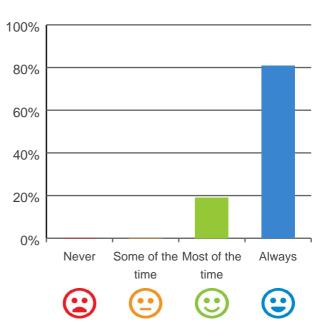

### What is your experience at the service?

### Do you like the food here?

# 

62% of responses were: most of the time or always