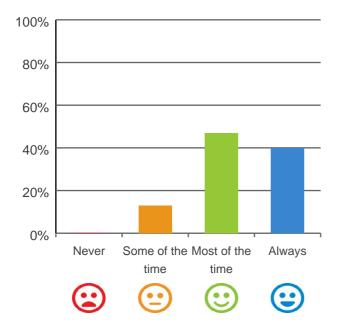

### Is this place well run?

## 100% 80% 60% 40% 20% 0% Some of the Most of the Never Always time time

93% of responses were: most of the time or always