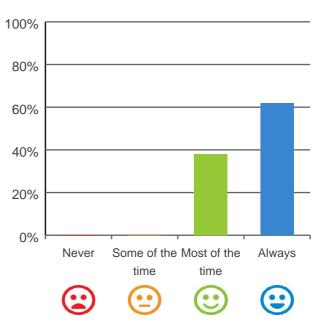

### Do you like the food here?

# 

62% of responses were: most of the time or always