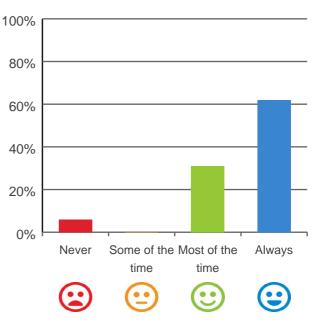

### Do you get the care you need?

94% of responses were: most of the time or always