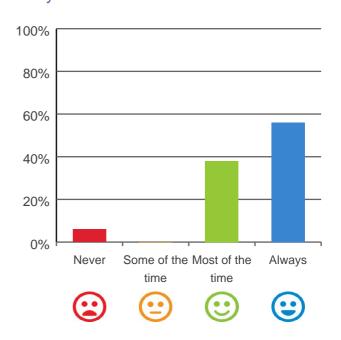

### Is this place well run?

## 100% 80% 60% 40% 20% 0% Some of the Most of the Never Always time time

93% of responses were: most of the time or always