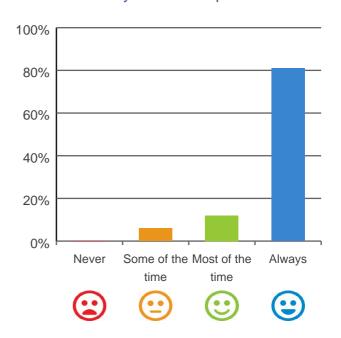

### Do staff explain things to you?

# 80% 60% 40% 20% Never Some of the Most of the Always time time \time \time \time

81% of responses were: most of the time or always