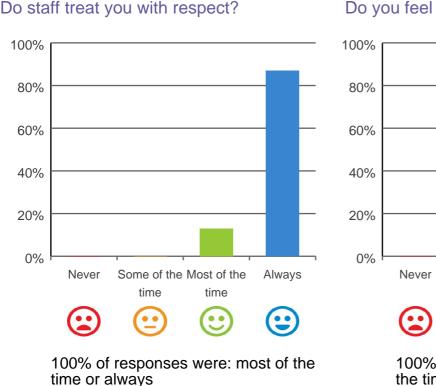

## What is your experience at the home?

Do you feel safe here?

100% of responses were: most of the time or always

Do staff meet your healthcare needs?

93% of responses were: most of the time or always

Do staff explain things to you?