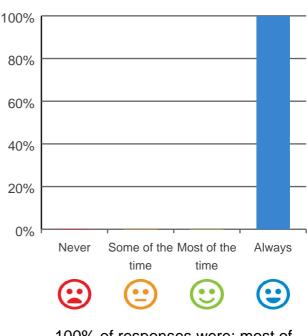

## What is your experience at the home?

Do you feel safe here?

100% of responses were: most of the time or always

Do staff meet your healthcare needs?

93% of responses were: most of the time or always

Do staff explain things to you?