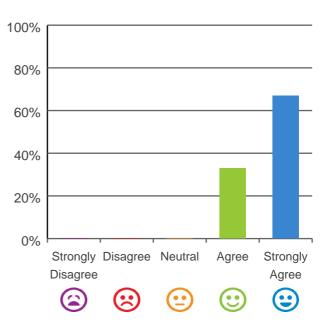

### The staff know what they are doing.

93% of responses were: agree or strongly agree

## 

93% of responses were: agree or strongly agree

# I am encouraged to do as much as possible for myself.

100% of responses were: agree or strongly agree