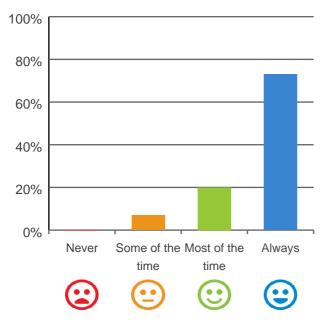

### Do staff follow up when you raise things with them?

100% of responses were: most of the time or always

87% of responses were: most of the time or always