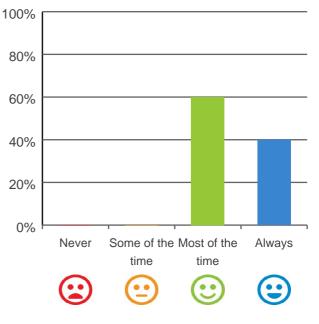

#### Do you like the food here?

80% of responses were: most of the time or always