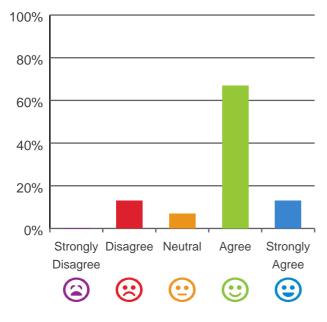

## Do you agree with these statements?

If I'm feeling a bit sad or worried, there are staff here who I can talk to.

80% of responses were: agree or strongly agree

## 100% 80% 60% 40% 20% 0% Strongly Disagree Neutral Agree Strongly Disagree Agree (2) (2) (2) (2)