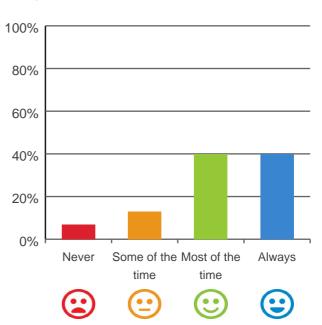

### Do staff follow up when you raise things with them?

100% of responses were: most of the time or always

87% of responses were: most of the time or always

#### Do you like the food here?

80% of responses were: most of the time or always