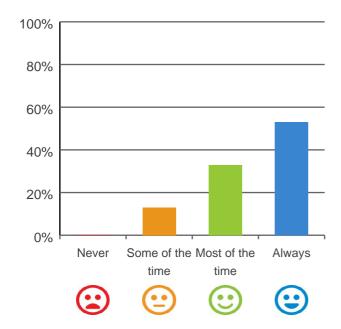

## What is your experience at the home?

Do you feel safe here?

100% of responses were: most of the time or always

Do staff meet your healthcare needs?

93% of responses were: most of the time or always

Do staff explain things to you?