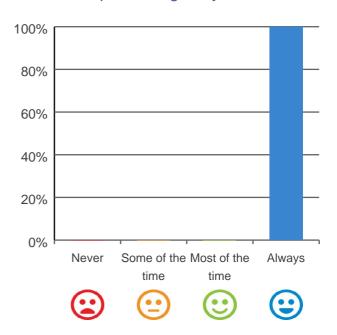

### Do you feel safe here?

100% of responses were: most of the time or always

### Is this place well run?

100% of responses were: most of the time or always