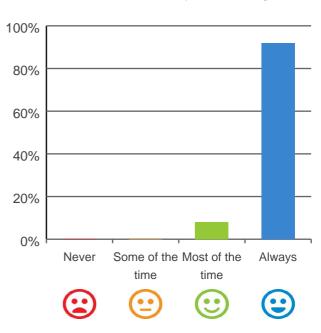

# Do staff treat you with respect?

# 100% 80% 60% 40% 20% Never Some of the Most of the Always time time Calculate time Calculate time

100% of responses were: most of the time or always