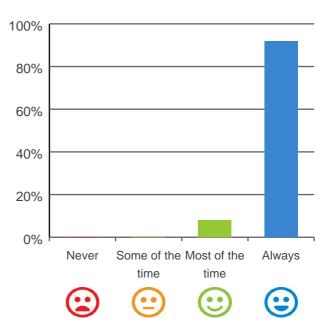

# Do staff treat you with respect?

# 100% 80% 60% 40% 20% Never Some of the Most of the Always time time Calculate time Calculate time

100% of responses were: most of the time or always