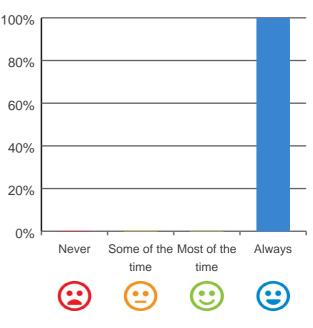

# Do you have a say in your daily activities?

# 100% 80% 60% 40% 20% 0% Some of the Most of the Always Never time time

### 100% of responses were: most of the time or always