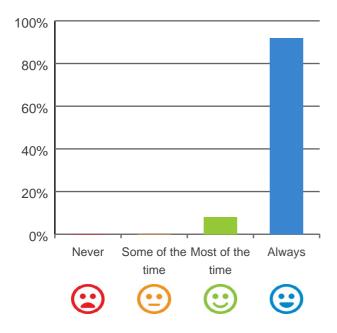

# Are you encouraged to do as much as possible for yourself?

# 

100% of responses were: most of the time or always