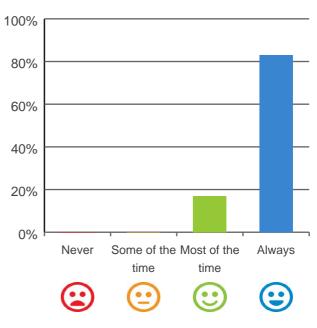

### Do staff explain things to you?

# 

83% of responses were: most of the time or always