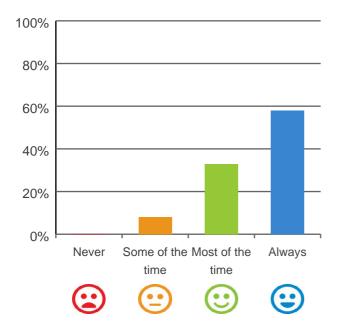

# Do you like the food here?

# 

83% of responses were: most of the time or always