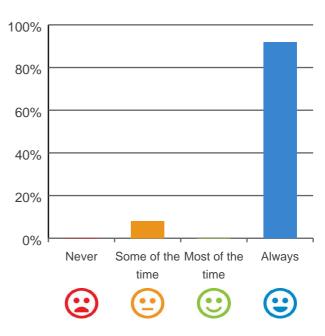

### Do you feel safe here?

92% of responses were: most of the time or always

Service name: Westernport Nursing Home Dates of audit: 20 Aug 2019 to 22 Aug 2019 RACS ID: 3443 RPT-ACC-0095 v19.0