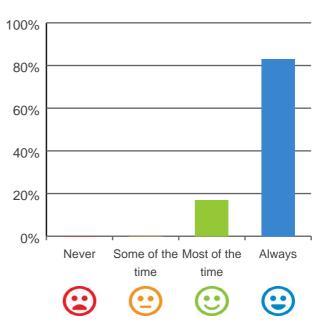

### Do staff explain things to you?

# 

83% of responses were: most of the time or always