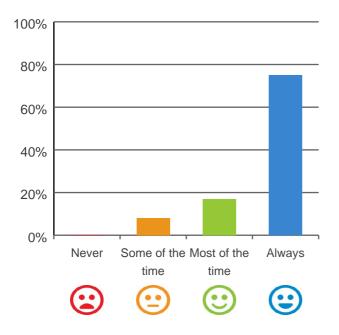

### Is this place well run?

# 80% 60% 40% 20% Never Some of the Most of the Always time time Color Co

92% of responses were: most of the time or always