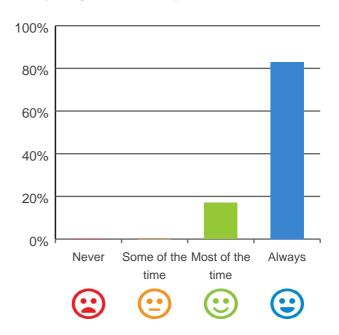

### Is this place well run?

# 80% 60% 40% 20% Never Some of the Most of the Always time time Color Co

92% of responses were: most of the time or always