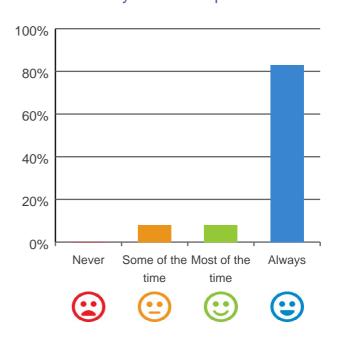

# Do you like the food here?

# 

83% of responses were: most of the time or always