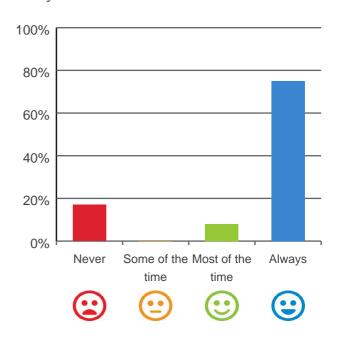

# Do you feel at home here?

83% of responses were: most of the time or always

Dates of audit: 20 Aug 2019 to 22 Aug 2019