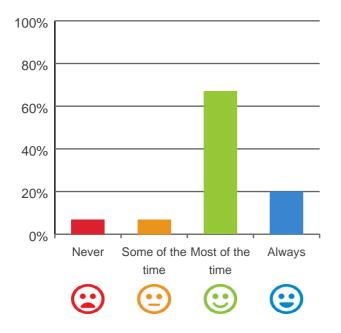

lity

Dates of audit: 11 Nov 2019 to 12 Nov 2019

### Is this place well run?



87% of responses were: most of the time or always

# Do you get the care you need?



87% of responses were: most of the time or always

# Do staff know what they are doing?



73% of responses were: most of the time or always

# Are you encouraged to do as much as possible for yourself?



87% of responses were: most of the time or always

Dates of audit: 11 Nov 2019 to 12 Nov 2019

### Do staff explain things to you?

# 80% 60% 40% 20% Never Some of the Most of the Always time time COMPARISON TO THE TOTAL TO THE T

80% of responses were: most of the time or always

# Do staff treat you with respect?



100% of responses were: most of the time or always

# Do staff follow up when you raise things with them?



87% of responses were: most of the time or always

# Are staff kind and caring?



87% of responses were: most of the time or always

Dates of audit: 11 Nov 2019 to 12 Nov 2019

# Do you have a say in your daily activities?

# 

93% of responses were: most of the time or always

# Do you feel at home here?



73% of responses were: most of the time or always

Dates of audit: 11 Nov 2019 to 12 Nov 2019