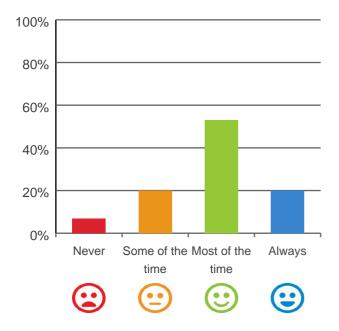

# Do staff know what they are doing?

73% of responses were: most of the time or always