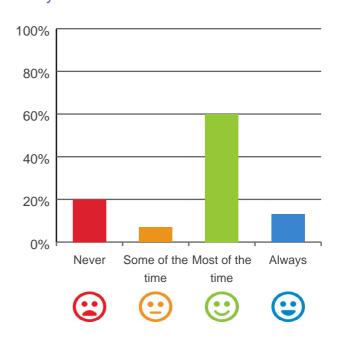

# Do you like the food here?

**RACS ID: 6941** 

# 

67% of responses were: most of the time or always