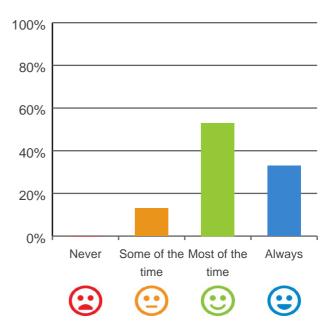

# Do staff follow up when you raise things with them?

87% of responses were: most of the time or always