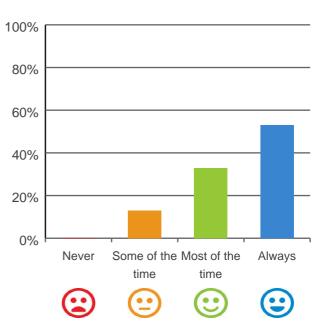

# Do you get the care you need?

87% of responses were: most of the time or always