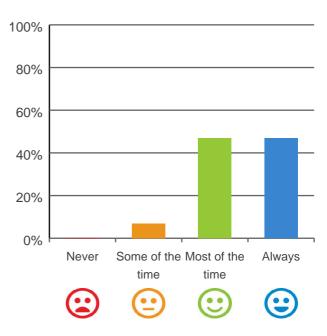

# Do you get the care you need?

87% of responses were: most of the time or always