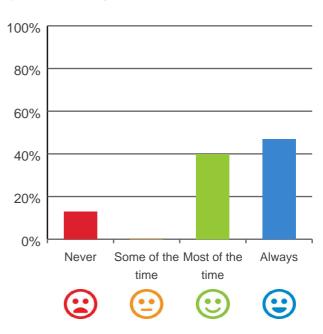

# Do you like the food here?

**RACS ID: 6941** 

# 

67% of responses were: most of the time or always