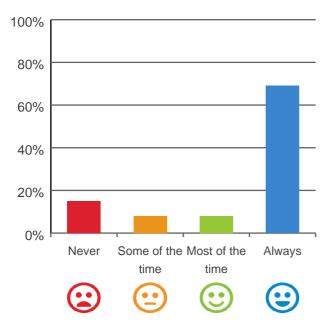

. The results are presented in this report which will help you understand the experience of consumers living at the service. It should be read alongside the audit report on the service available at the Commission's Report Search page at http://www.agedcarequality.gov.au/reports.For more general information on aged care, visit www.myagedcare.gov.au.

\* Number of consumers interviewed: 11Number of representatives interviewed: 3

# What is your experience at the service?

# Do you like the food here?

# 

93% of responses were: most of the time or always

### Do you feel safe here?



100% of responses were: most of the time or always

Service name: William Beech Gardens - Bushmaster

RACS ID: 2648

Dates of audit: 13 Aug 2019 to 15 Aug 2019

RPT-ACC-0095 v19.0

### Is this place well run?



77% of responses were: most of the time or always

# Do you get the care you need?



100% of responses were: most of the time or always

# Do staff know what they are doing?



100% of responses were: most of the time or always

# Are you encouraged to do as much as possible for yourself?



75% of responses were: most of the time or always

### Do staff explain things to you?

# 

83% of responses were: most of the time or always

# Do staff treat you with respect?



93% of responses were: most of the time or always

# Do staff follow up when you raise things with them?



83% of responses were: most of the time or always

# Are staff kind and caring?



100% of responses were: most of the time or always

# Do you have a say in your daily activities?

# 100% 80% 60% 40% 20% Never Some