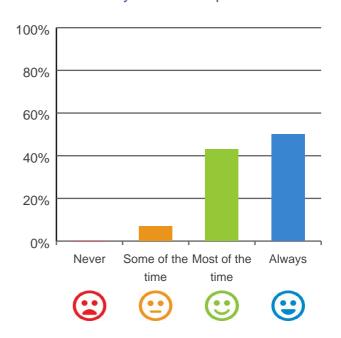

### Do you feel safe here?

100% of responses were: most of the time or always

Service name: William Beech Gardens - Bushmaster

RACS ID: 2648

Dates of audit: 13 Aug 2019 to 15 Aug 2019

RPT-ACC-0095 v19.0