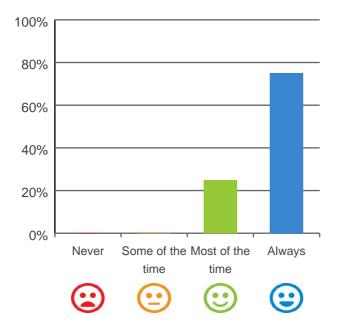

# Do you feel at home here?

62% of responses were: most of the time or always

Dates of audit: 13 Aug 2019 to 15 Aug 2019