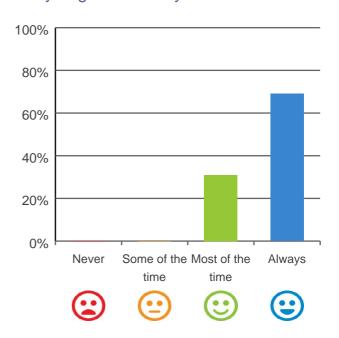

# Do you have a say in your daily activities?

# 100% 80% 60% 40% 20% Never Some of the Most of the Always time time

69% of responses were: most of the time or always