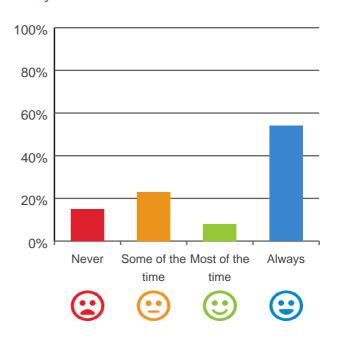

# Do you like the food here?

# 

93% of responses were: most of the time or always