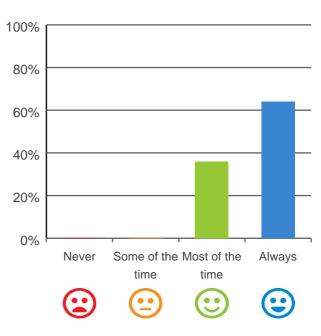

# Do you like the food here?

# 

93% of responses were: most of the time or always