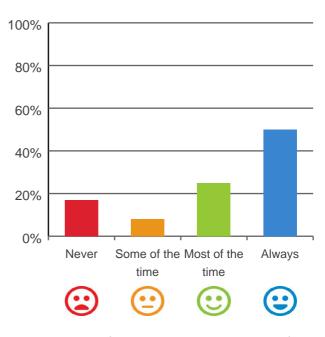

# Do you like the food here?

# 

93% of responses were: most of the time or always