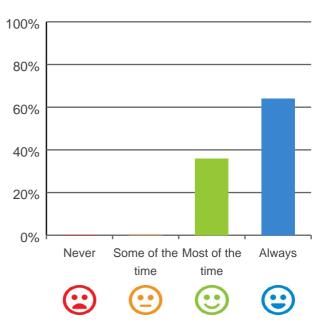

# Do you get the care you need?

100% of responses were: most of the time or always