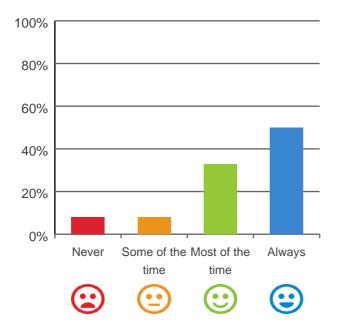

re?



100% of responses were: most of the time or always

Service name: William Beech Gardens - Bushmaster

RACS ID: 2648

Dates of audit: 13 Aug 2019 to 15 Aug 2019

RPT-ACC-0095 v19.0

### Is this place well run?



77% of responses were: most of the time or always

# Do you get the care you need?



100% of responses were: most of the time or always

# Do staff know what they are doing?



100% of responses were: most of the time or always

# Are you encouraged to do as much as possible for yourself?



75% of responses were: most of the time or always

### Do staff explain things to you?

# 

83% of responses were: most of the time or always

# Do staff treat you with respect?



93% of responses were: most of the time or always

# Do staff follow up when you raise things with them?



83% of responses were: most of the time or always

# Are staff kind and caring?



100% of responses were: most of the time or always

# Do you have a say in your daily activities?

# 100% 80% 60% 40% 20% Never Some of the Most of the Always time time

69% of responses were: most of the time or always

# Do you feel at home here?



62% of responses were: most of the time or always

Dates of audit: 13 Aug 2019 to 15 Aug 2019