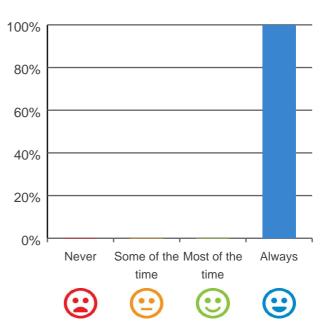

## Do you like the food here?

## 

100% of responses were: most of the time or always