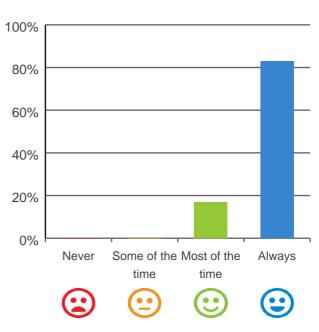

### Is this place well run?

# 80% 60% 40% 20% Never Some of the Most of the Always time time Column 100%

100% of responses were: most of the time or always