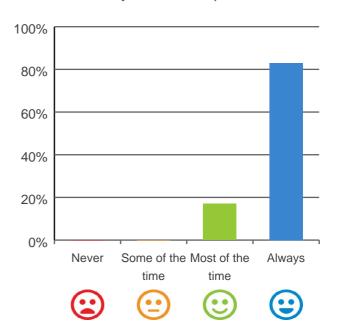

## Do you like the food here?

## 

100% of responses were: most of the time or always