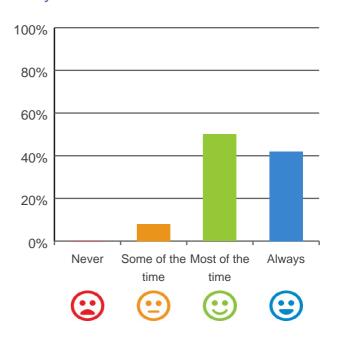

## Do you have a say in your daily activities?

## 100% 80% 60% 40% 20% Never Some of the Most of the Always time time

100% of responses were: most of the time or always

## Do you feel at home here?

92% of responses were: most of the time or always