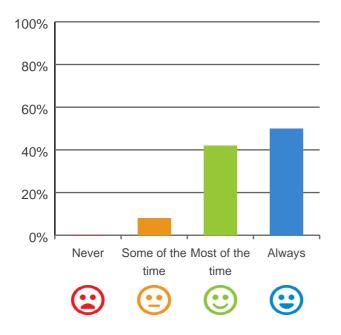

### Do staff explain things to you?

# 80% 60% 40% 20% Never Some of the Most of the Always time time \text{time} \time

92% of responses were: most of the time or always