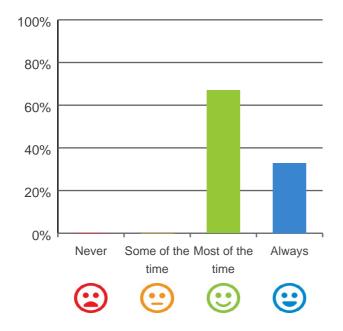

## Do you have a say in your daily activities?

## 100% 80% 60% 40% 20% Never Some of the Most of the Always time time

100% of responses were: most of the time or always