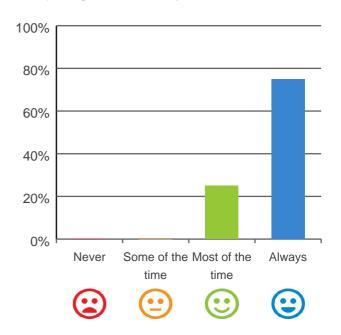

### Do staff explain things to you?

# 80% 60% 40% 20% Never Some of the Most of the Always time time \text{time} \time

92% of responses were: most of the time or always