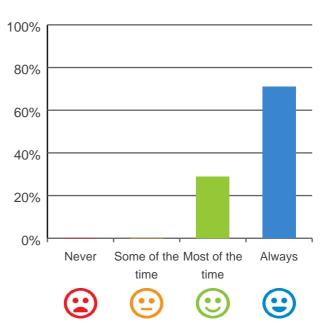

#### Do staff treat you with respect?

## 

100% of responses were: most of the time or always