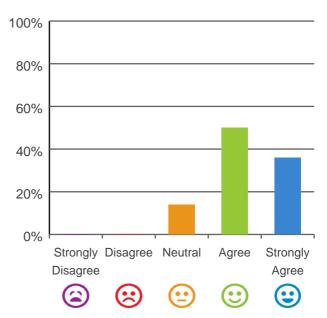

#### The staff know what they are doing.

86% of responses were: agree or strongly agree