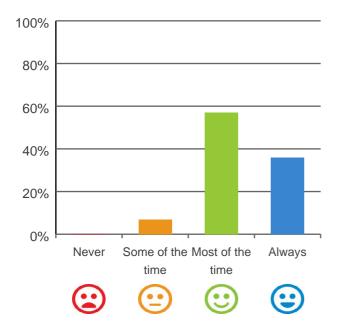

# Do staff follow up when you raise things with them?

93% of responses were: most of the time or always