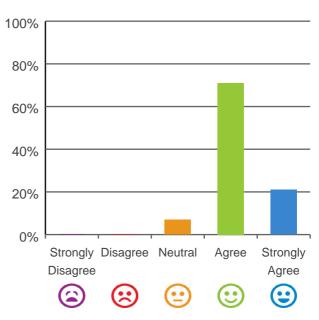

## Do you agree with these statements?

## If I'm feeling a bit sad or worried, there are staff here who I can talk to.

86% of responses were: agree or strongly agree