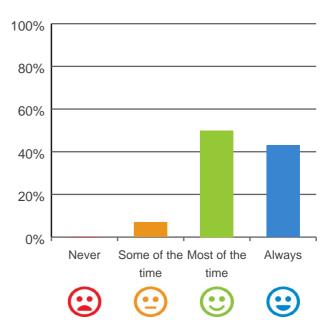

#### Do staff meet your healthcare needs?

100% of responses were: most of the time or always