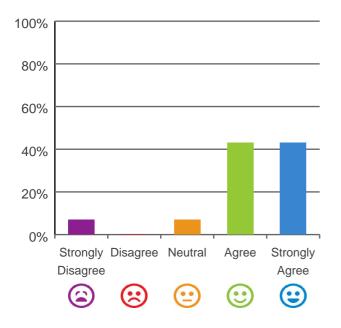

# I am encouraged to do as much as possible for myself.

93% of responses were: agree or strongly agree

Service name: Willowbrae - Melton

RACS ID: 3206

Dates of audit: 25 Mar 2019 to 26 Mar 2019

RPT-ACC-0095 v14.2