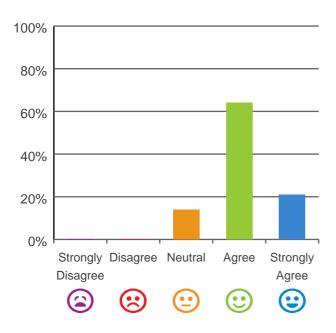

## If I'm feeling a bit sad or worried, there are staff here who I can talk to.

86% of responses were: agree or strongly agree