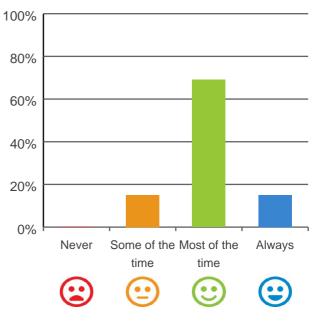

# Do staff follow up when you raise things with them?

85% of responses were: most of the time or always

100% of responses were: most of the time or always