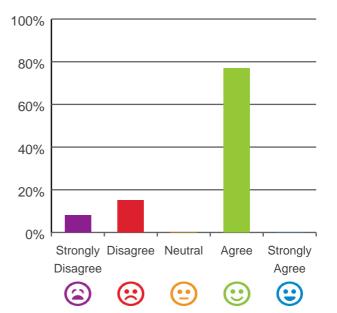

## Do you agree with these statements?

If I'm feeling a bit sad or worried, there are

staff here who I can talk to.

## 100% 80% 60% 40% 20% 0% Strongly Strongly Disagree Neutral Agree Disagree Agree ...

100% of responses were: agree or strongly agree

77% of responses were: agree or strongly agree