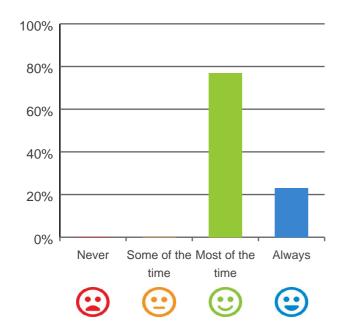

Do staff meet your healthcare needs?

100% of responses were: most of the time or always

Do staff explain things to you?