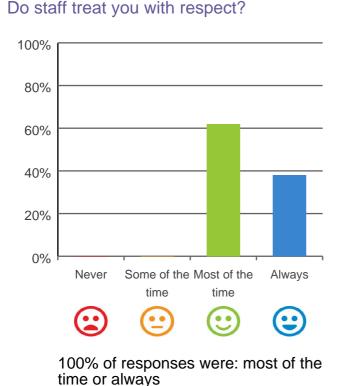

## What is your experience at the home?

Do you feel safe here?

100% of responses were: most of the time or always

This document is designed for online viewing. Printed copies, although permitted, are deemed Uncontrolled from 14:38 hours on 17/06/2019