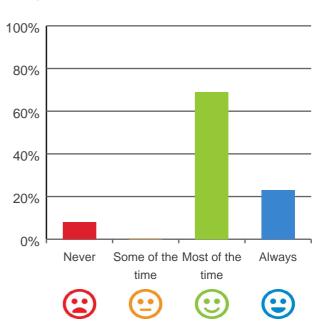

# Do staff follow up when you raise things with them?

85% of responses were: most of the time or always

100% of responses were: most of the time or always

#### Do you like the food here?

92% of responses were: most of the time or always

This document is designed for online viewing. Printed copies, although permitted, are deemed Uncontrolled from 14:38 hours on 17/06/2019