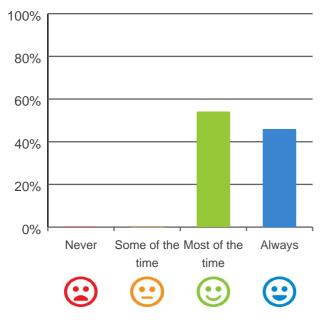

Do staff meet your healthcare needs?

100% of responses were: most of the time or always

Do staff explain things to you?