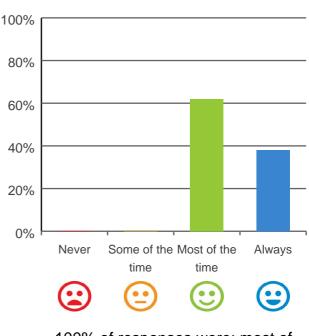

Do staff meet your healthcare needs?

100% of responses were: most of the time or always

Do staff explain things to you?