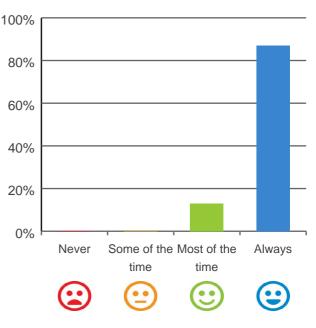

# Are you encouraged to do as much as possible for yourself?

87% of responses were: most of the time or always