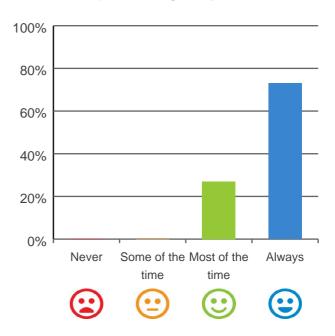

### Is this place well run?

100% of responses were: most of the time or always

### Do you get the care you need?

100% of responses were: most of the time or always

### Do staff know what they are doing?

100% of responses were: most of the time or always

### Do staff explain things to you?

100% of responses were: most of the time or always

## Do staff follow up when you raise things with them?

100% of responses were: most of the time or always

### Are staff kind and caring?

100% of responses were: most of the time or always

### Do you like the food here?

100% of responses were: most of the time or always

Service name: Windsor Aged Care Services

Dates of audit: 16 Jul 2019 to 18 Jul 2019

RACS ID: 5207

RPT-ACC-0095 v19.0