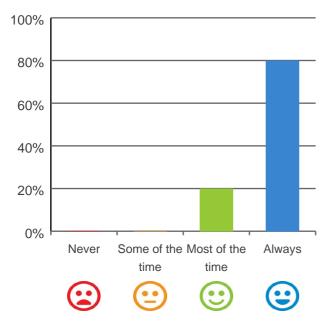

# Are you encouraged to do as much as possible for yourself?

87% of responses were: most of the time or always