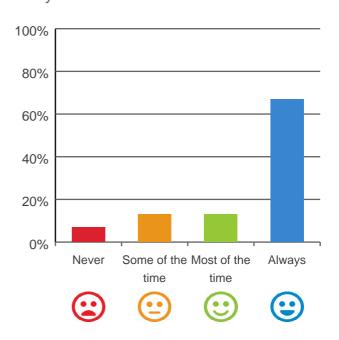

### Do you feel safe here?

# 80% 60% 40% 20% Never Some of the Most of the Always time time Calculate time

100% of responses were: most of the time or always