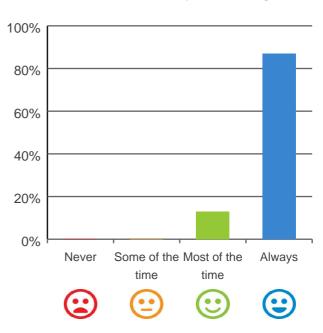

### Do you feel at home here?

80% of responses were: most of the time or always