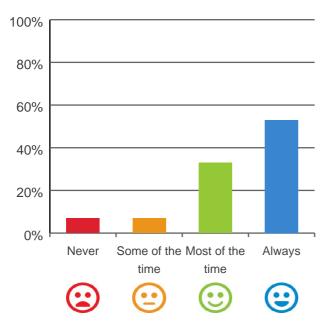

### Do you feel at home here?

80% of responses were: most of the time or always