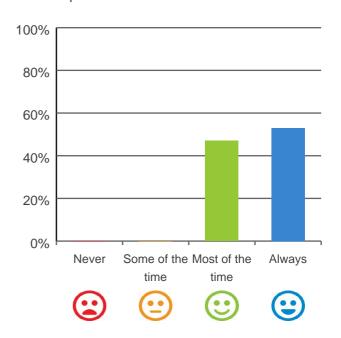

### Do you have a say in your daily activities?

# 100% 80% 60% 40% 20% Never Some of the Most of the Always time time

100% of responses were: most of the time or always