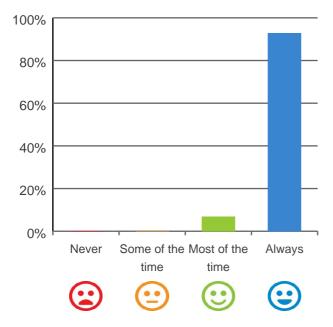

### Do staff treat you with respect?

## 

100% of responses were: most of the time or always

### Do you feel safe here?