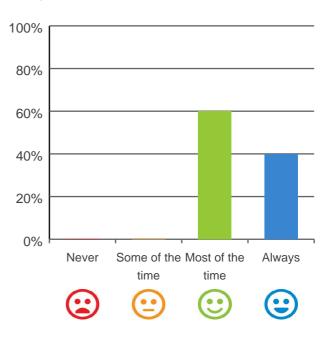

### Do staff treat you with respect?

## 

100% of responses were: most of the time or always