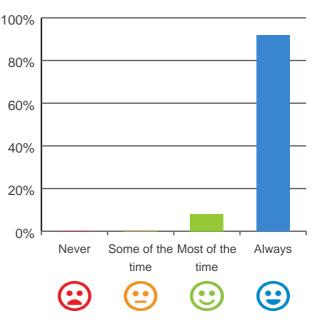

nses were: most of the time or always

#### Is this place well run?



92% of responses were: most of the time or always

#### Do you get the care you need?



100% of responses were: most of the time or always

#### Do staff know what they are doing?



100% of responses were: most of the time or always

This document is designed for online viewing. Printed copies, although permitted, are deemed Uncontrolled from 09:17 hours on 31/07/2019

## Are you encouraged to do as much as possible for yourself?

## 

100% of responses were: most of the time or always

#### Do staff explain things to you?



100% of responses were: most of the time or always

## Do staff follow up when you raise things with them?



100% of responses were: most of the time or always

#### Are staff kind and caring?



100% of responses were: most of the time or always

#### Do you have a say in your daily activities?

# 100% 80% 60% 40% 20% Never Some of the Most of the Always

time

100% of responses were: most of the time or always

time

#### Do you feel at home here?



100% of responses were: most of the time or always