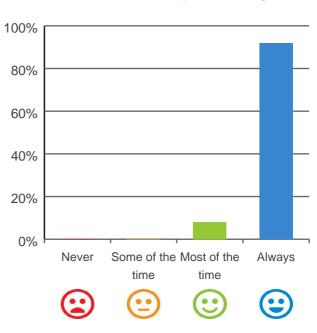

## Are you encouraged to do as much as possible for yourself?

## 

100% of responses were: most of the time or always