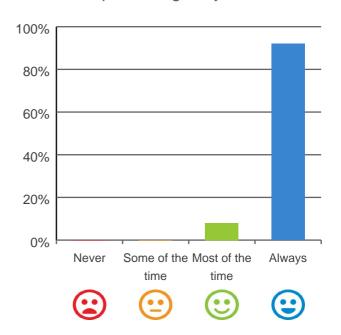

#### Do you have a say in your daily activities?

# 100% 80% 60% 40% 20% Never Some of the Most of the Always

time

100% of responses were: most of the time or always

time