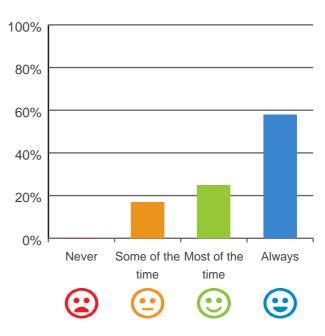

#### What is your experience at the home?

#### Do staff treat you with respect?

## 

100% of responses were: most of the time or always