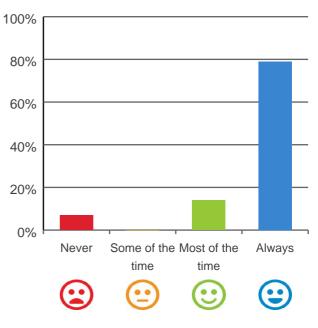

#### Do you have a say in your daily activities?

100%

80%

60%

100% of responses were: most of the time or always

Do you feel at home here?

93% of responses were: most of the time or always