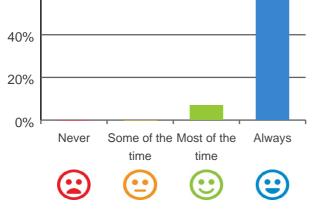

#### Do you have a say in your daily activities?

100%

80%

60%

100% of responses were: most of the time or always

Do you feel at home here?

93% of responses were: most of the time or always