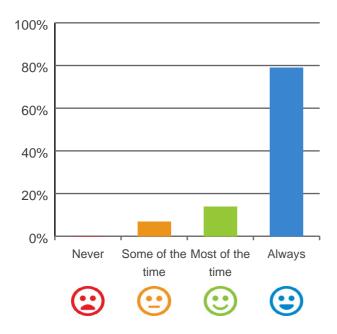

# Do staff follow up when you raise things with them?

93% of responses were: most of the time or always