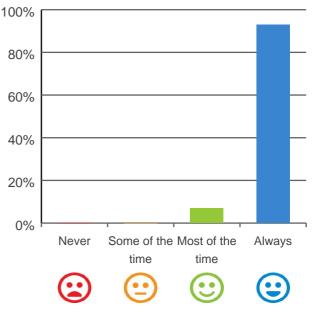

# Do staff follow up when you raise things with them?

93% of responses were: most of the time or always