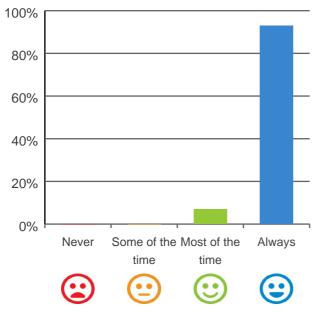

# Do staff follow up when you raise things with them?

93% of responses were: most of the time or always