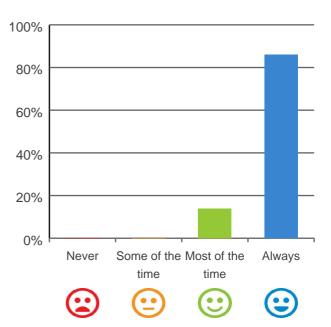

#### Do you have a say in your daily activities?

100%

80%

60%

100% of responses were: most of the time or always

Do you feel at home here?

93% of responses were: most of the time or always