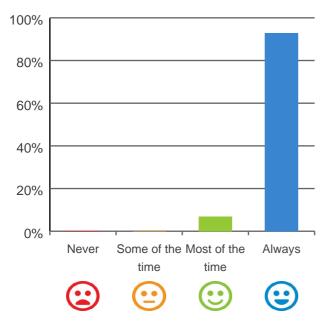

## Are you encouraged to do as much as possible for yourself?

100% of responses were: most of the time or always

Service name: Wintringham McLean Lodge Hostel RACS ID: 3318

Dates of audit: 07 Aug 2019 to 08 Aug 2019 RPT-ACC-0095 v19.0