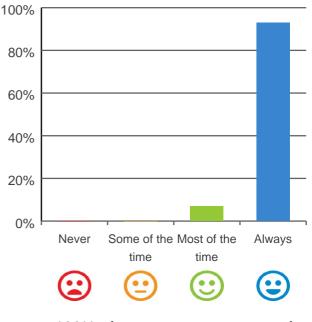

#### Do you have a say in your daily activities?

100%

80%

60%

100% of responses were: most of the time or always

Do you feel at home here?

93% of responses were: most of the time or always