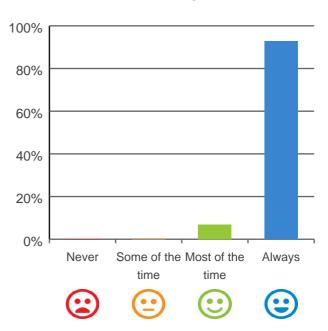

# Do staff follow up when you raise things with them?

93% of responses were: most of the time or always