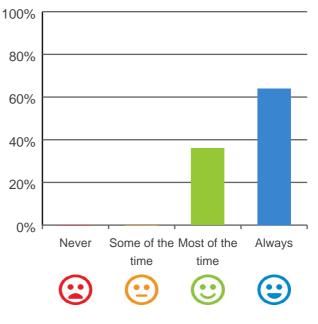

#### Do you like the food here?

64% of responses were: most of the time or always

Home name: Wintringham Ron Conn Nursing Home RACS ID: 3704

Dates of audit: 23 Oct 2018 to 24 Oct 2018 RPT-ACC-0095 v14.2

This document is designed for online viewing. Printed copies, although permitted, are deemed Uncontrolled from 12:47 hours on 25/10/2018