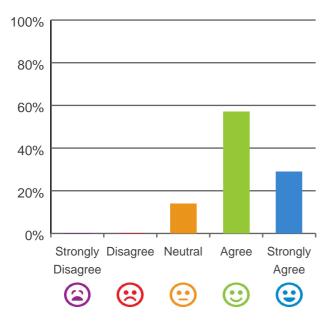

## I am encouraged to do as much as possible for myself.

71% of responses were: agree or strongly agree

Home name: Wintringham Ron Conn Nursing Home RACS ID: 3704

This document is designed for online viewing. Printed copies, although permitted, are deemed Uncontrolled from 12:47 hours on 25/10/2018