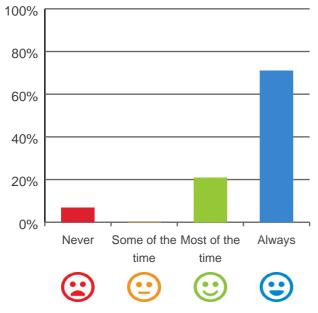

Do staff meet your healthcare needs?

100% of responses were: most of the time or always