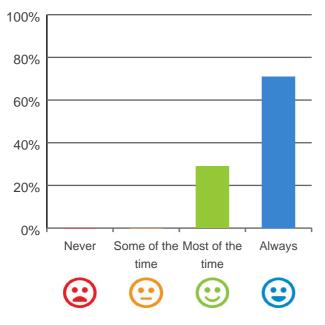

Do staff meet your healthcare needs?

100% of responses were: most of the time or always