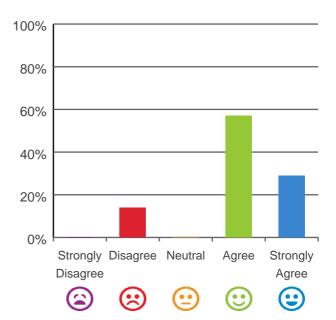

### Do you agree with these statements?

If I'm feeling a bit sad or worried, there are staff here who I can talk to.

86% of responses were: agree or strongly agree