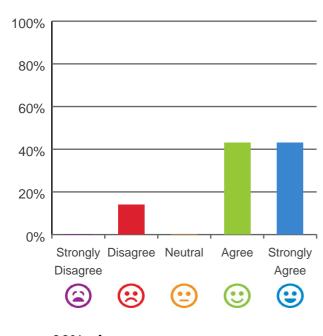

#### The staff know what they are doing.

86% of responses were: agree or strongly agree