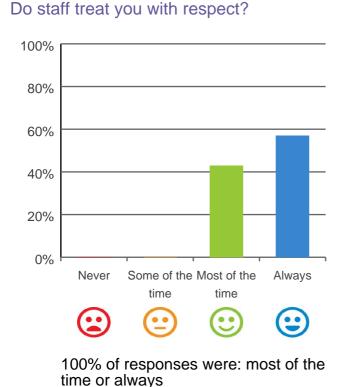

## Do staff explain things to you?

93% of responses were: most of the time or always