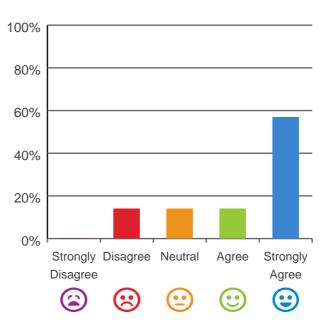

93% of responses were: most of the time or always

#### Do you like the food here?



64% of responses were: most of the time or always

Home name: Wintringham Ron Conn Nursing Home RACS ID: 3704

Dates of audit: 23 Oct 2018 to 24 Oct 2018 RPT-ACC-0095 v14.2

This document is designed for online viewing. Printed copies, although permitted, are deemed Uncontrolled from 12:47 hours on 25/10/2018

### Do you agree with these statements?



If I'm feeling a bit sad or worried, there are staff here who I can talk to.

86% of responses were: agree or strongly agree

#### The staff know what they are doing.



86% of responses were: agree or strongly agree

### This place is well run.



86% of responses were: agree or strongly agree

## I am encouraged to do as much as possible for myself.



71% of responses were: agree or strongly agree

Home name: Wintringham Ron Conn Nursing Home RACS ID: 3704

This document is designed for online viewing. Printed copies, although permitted, are deemed Uncontrolled from 12:47 hours on 25/10/2018