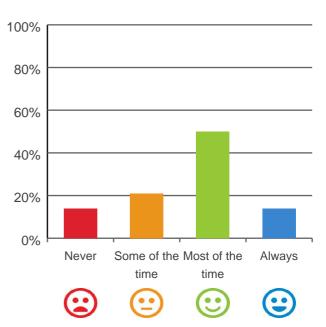

## What is your experience at the home?

Do you feel safe here?

93% of responses were: most of the time or always

Home name: Wintringham Ron Conn Nursing Home RACS ID: 3704

This document is designed for online viewing. Printed copies, although permitted, are deemed Uncontrolled from 12:47 hours on 25/10/2018