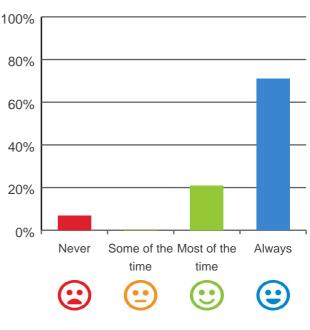

## What is your experience at the home?

Do you feel safe here?

93% of responses were: most of the time or always

Home name: Wintringham Ron Conn Nursing Home RACS ID: 3704

This document is designed for online viewing. Printed copies, although permitted, are deemed Uncontrolled from 12:47 hours on 25/10/2018