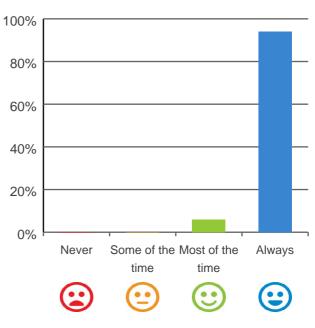

#### Do you feel safe here?

100% of responses were: most of the time or always

Service name: Wintringham Williamstown Hostel

RACS ID: 3172

Dates of audit: 14 Aug 2019 to 15 Aug 2019

RPT-ACC-0095 v19.0

#### Is this place well run?

## 100% 80% 60% 40% 20% 0% Never Some of the Most of the Always time time

100% of responses were: most of the time or always