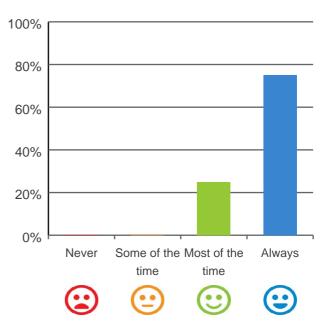

#### Do you get the care you need?

94% of responses were: most of the time or always