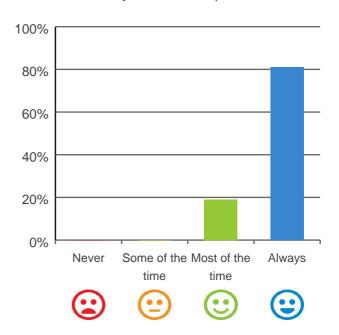

#### Do you like the food here?

## 

88% of responses were: most of the time or always