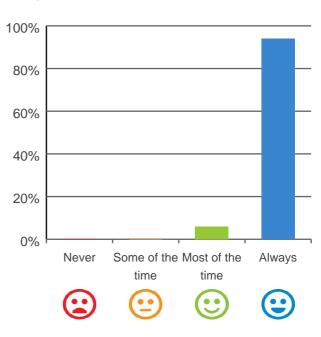

#### Do you get the care you need?

94% of responses were: most of the time or always

#### Do staff know what they are doing?

94% of responses were: most of the time or always