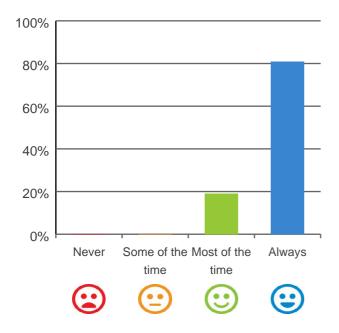

#### Is this place well run?

## 100% 80% 60% 40% 20% 0% Never Some of the Most of the Always time time

100% of responses were: most of the time or always