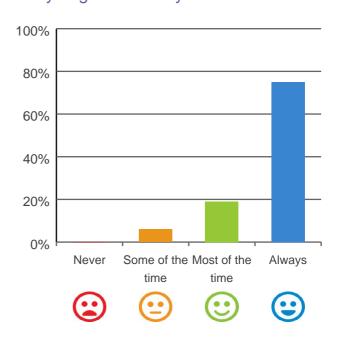

#### Do you like the food here?

## 

88% of responses were: most of the time or always