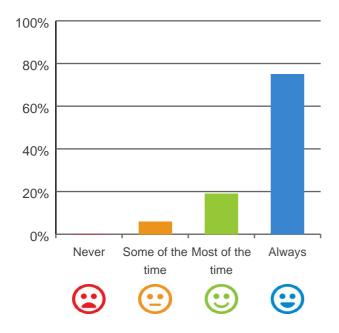

#### Do you feel at home here?

94% of responses were: most of the time or always