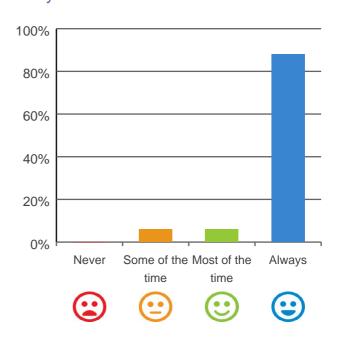

#### Do you feel safe here?

100% of responses were: most of the time or always

Service name: Wintringham Williamstown Hostel

RACS ID: 3172

Dates of audit: 14 Aug 2019 to 15 Aug 2019

RPT-ACC-0095 v19.0